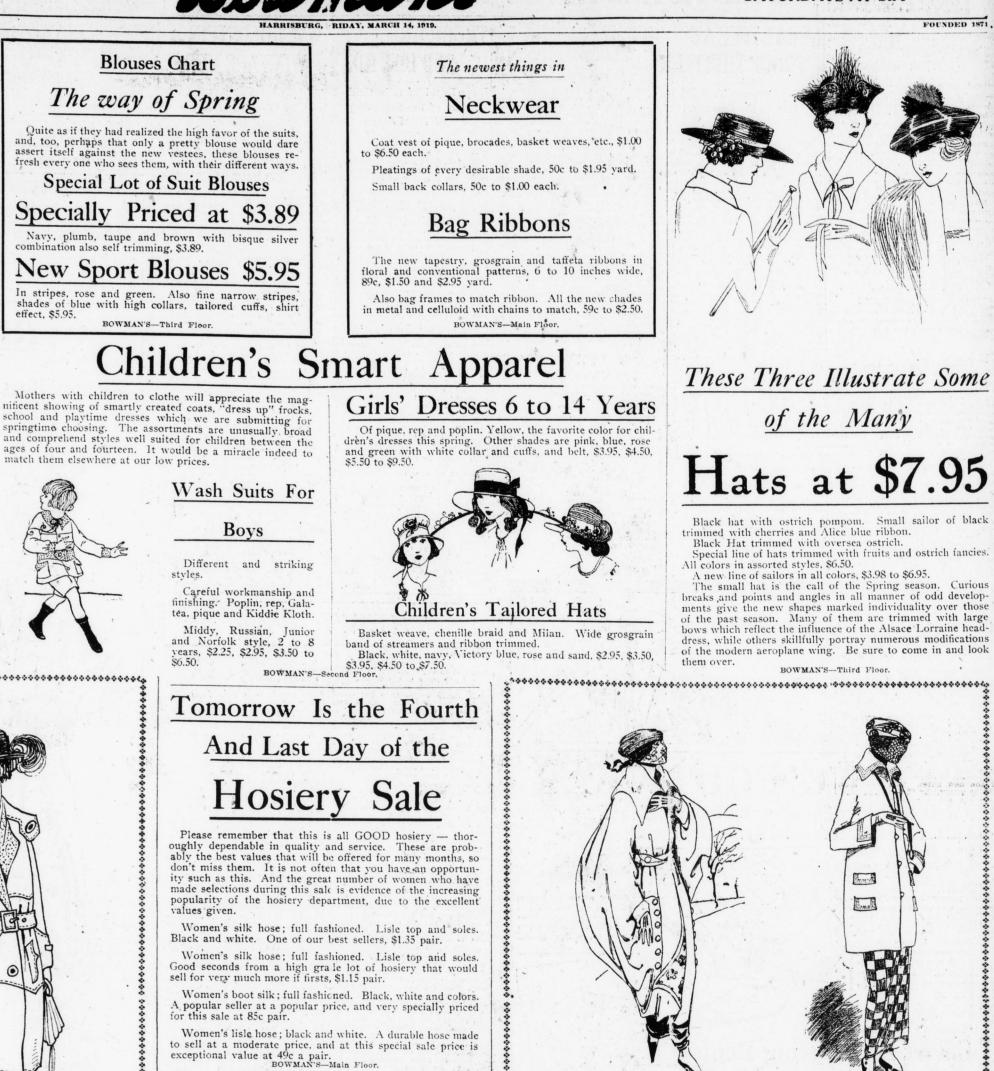

## Fashionable Dolmans

New Sport Coats and Capes

Handsome fabrics and artistic grace characterize these garments that invite the delight and satisfaction of those who appreciate the touch of the expert in correct springtime apparel.

Newest style treatments in capes dictate versatile drapes and collar adaptations add their smartness pre-eminently in a military way. They come in serges and vel urs, braid and satin band trimmed, with fancy silk collars and cuffs. Navy, black, rookie and tans-\$19.50 to \$39.50.

Dolmans and Sports Coats in seres, velours, burella cloth, broadcloth, poiret twill, tric tine and silvertone. Colors, Foch blue, pekin, henna, taupe, navy and black. Braid and button trimmed. Dolmans have large square coll its and throw-over effect-\$22.50 to \$75.00.