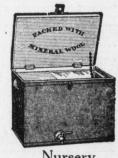

#### Nursery Refrigerator

Indispensable in the home or for light housekeeping. Japanned outside with gal-vanized lining, packed with mineral wool. Has separate ice compartment with nickel plated faucet, white Japanned, \$4.75.