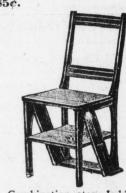

Woodenware

Combination step ladder and chair, \$1.98.
Ironing board, about 6 ft.

Curtain stretcher, 6x12

Clothes prop, made of seasoned wood, 12¢.

Wash board with

forated zinc front, 65¢.

Wash board made of

Combination step ladder and chair, can be used as either, made safe, \$1.98. durable and

Made of, hair, 28¢. Dust pan brush made of selected hair; wire drawn, 35¢.

Dust pan brush made of bristled wire drawn with white edge, 60¢.