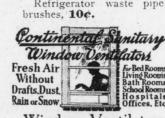

Oval paint brushes, 50¢. Handy Tampico brushes, Toilet bowl brushes, 39¢ Radiator brushes, 30¢. Refrigerator waste pipe

Window Ventilators

At a price within the reach of everybody. Makes the home sanitary with no draft. Made adjustable like a window screen, only covered with dustproof tabric stead of wire, keeping out rain, dust and snow. 9 inches high, adjustable

from 23 to 37 inches in width, 42¢. 15 inches high, adjustable

Casserole, \$2.39 Fireproof casserole mounted in nickel frame with bulged sides and ebonized handles, \$2.39.

Deep Tin

Dish Pan

14 qt. capacity, 45¢. 17 qt. capacity, 60¢.