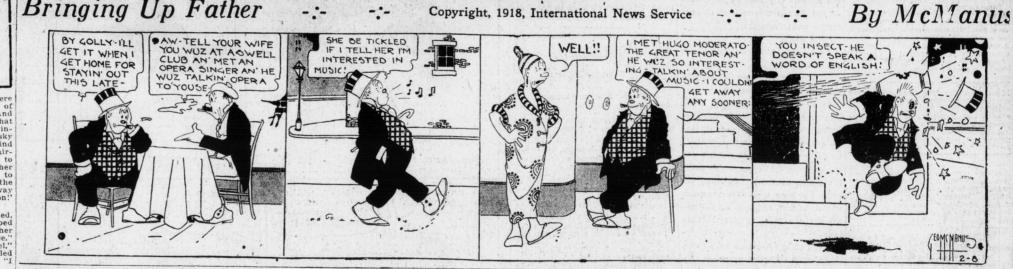

8, 1919.



# By ANN LISLE

A New, Romantic Serial Dealing With the Absorbing Problems of a Girl Wife

"Yes—it was Betty. The woman t met there on the road the Huns were shelling was Betty Bryce." hubband nad been killed. There was a little church by the side of the very road—where we met. And when I came tumbing down that hill with the flames from their insaid Terry.

when I came tumbling down that shill starms at the foot of the hill in range of the German guns. I waited through long moments of silence, and then when he slouched down again into his relaxed position, with his arms hanging low and his clasped hands between his knees, I recalled him to his story.
"And the name she called as she came running to meet you at the foot of the hill?" I asked.
Terry parted his lips. A short







## Menoher Walks to His **Train with Pick-up Bane**

5

Johnstown, Feb. 8 .- Major Gen eral Charles T. Menoher, after three crowded days of homecoming celes brations, last night marched from a hotel to his train in a most unmilitary procession. He refused to ride tary procession. He refused to ride in an automobile. A pick-up banc led the way and the general walk-ed with a couple of privates, a ma-jor, a lieutenant and some old friends. A bunch of prominent citi-zens and about a hundred othen men, women and children. General Menoher returned to Washington.

Use McNeil's Pain Extérminator -- At

Don't wait until your cold develops Spanish Influenza or pneumonia.

Kill it quick.

CASCARA QUININE

in 24 hours-relieves grip in 3 days. Money back if it fails. The genuine box has a Red to with