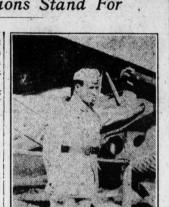

### SHAFFER, HOME OUT OF FRANCE, IS JUST PLAIN YANKEE BOY

Without Trace of Emotion, Dauphin's Daring Aviator Explains What His Many Decorations Stand For

our sink," said Miss Esther Shaffer, this morning, at the Shaffer home in Dauphin, which is located on a high kopje just above the new villa built by Lieutenant Governor Beidleman. With an affectionate arm resting