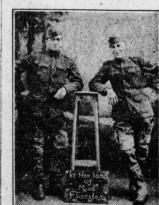

#### Hip Boots Are Needed in "The Land of Mud"

Out of F'anders, "the Land of Mud." comes this picture of two Harrisburg youths, who now are serving with the One Hundred Eighth Artillery in France. They are stationed at Proven, Belgium, about twenty kilometers from the famous Ypres front, where so much of the fighting of the great war centered. A letter and New Year greeting accompanied the picture, which was recently received by William Strouse,