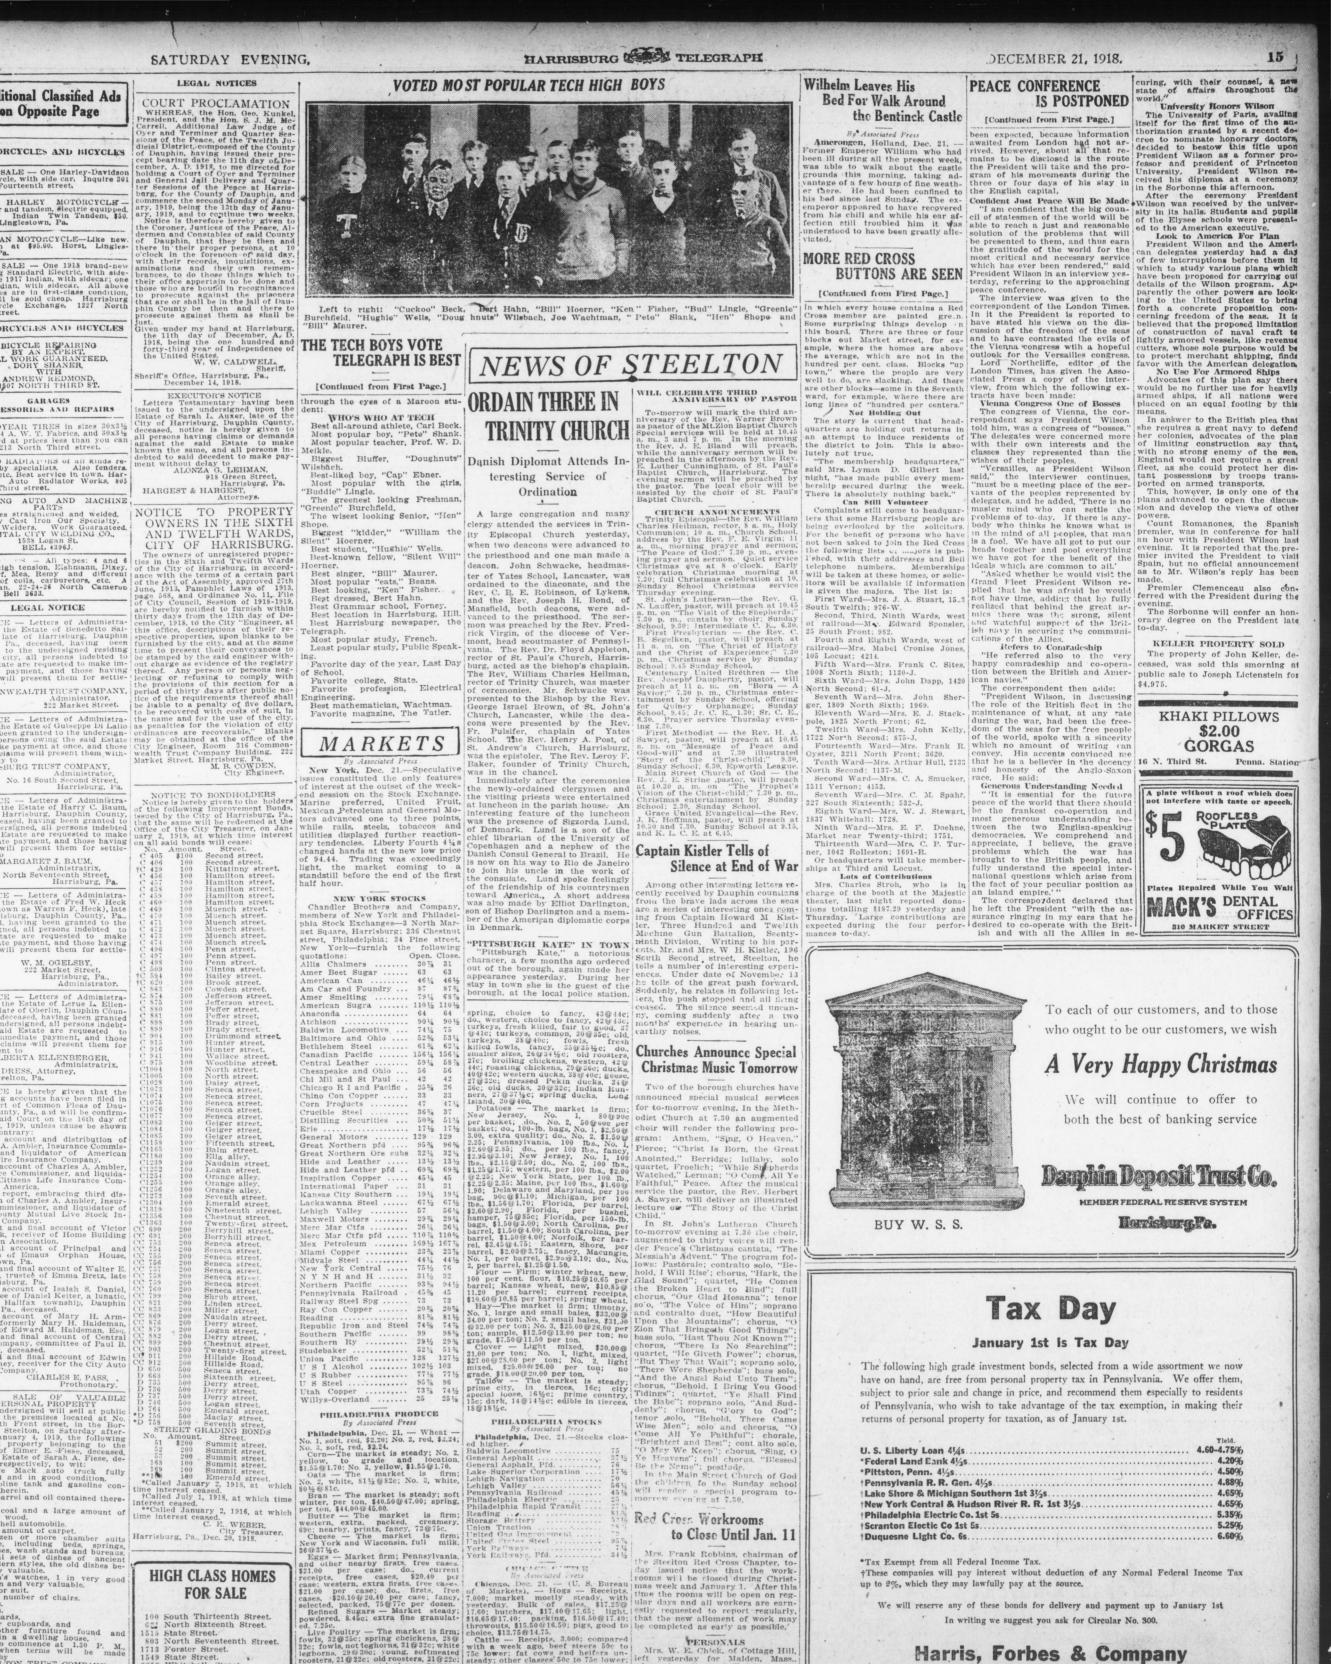

|      |            |                                                                                                                          |

FOR SALE

100 South Thirteenth Street.
621 North Sixteenth Street.
1515 State Street.
803 North Seventeenth Street.
1713 Forster Street.
1549 State Street.
2058 Whitehall Street.

BELL REALTY CO.

Bergner Building

New York and Wisconsin, full milk.

36@37½c.
Eggs — Market firm; Pennsylvania, and other nearby firsts, free cases, \$21.00 per case; do., current receipts, free cases, \$20.40 per case; western, extra firsts, free cases, \$21.00 per case; do., firsts, free cases, \$22.010@20.40 per case; fancy, selected, packed, 75@77c per dozen.

Refined Sugars — Market steady; powdered, \$.45c; extra fine granulated 7.25c.



| Chandler Brothers and Company<br>members of New York and Philadel