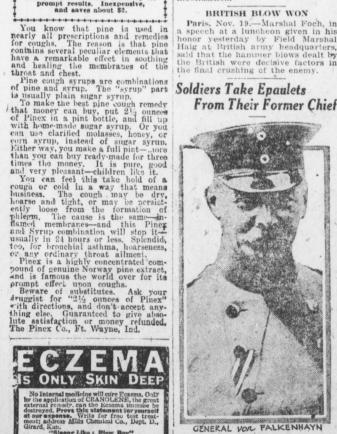

BRITISH BLOW WOA Paris, Nov. 19.—Marshal Foch, in a speech at a luncheon given in his honor yesterday by Field Marshal Haig at British army headquarters, said that the hammer blows dealt by the British were decisive factors in the final crushing of the enemy.

From Their Former Chief

During the rioting in Brussels oldiers' committee directed that all German officers should be stripped of their epaulets. One of those whose swords and insignia were torn away was General von Falkenhayn, former chief of the general staff.