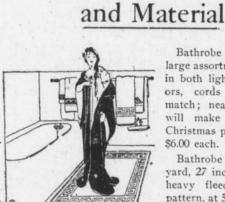

BOWMAN'S-Main Floor.

large assortment of patterns, in both light and dark colors, cords and frogs to match; neatly boxed, and will make a very useful Christmas present. \$5.00 to

> Bathrobe material by the vard, 27 inches wide; good, heavy fleeced and elegant pattern, at 59c a yard. BOWMAN'S-S

BOWMAN'S-Main and Second Floors.

BOWMAN'S-Main Floor.

\$6.00 each.

Bathrobe Blankets, in a

Bath Robe Blankets