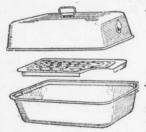

#### The Happiest Thanksgving

The World has ever known

The Turkey cooked in the right kind of a roaster, prepared and served right, will add wonderfully to the occasion.

#### Turkey Roasters

Black Iron Double Self Basting Roaster, 11x16, 49c. "Wearever" Aluminum Double Roasting Pan; same as illustration, \$5.25.

Celebrated "Savory" Self Basting Roasting Pan, \$1.75 to \$5.75.