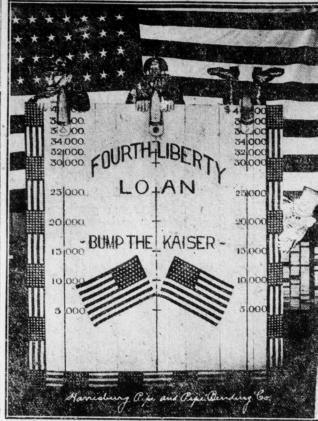

## MARKETS

By Associated Press
w York, Oct. 9.—Wall Street.—
sions extending from large
ons to a point by such leaders
S. Steel, Reading and Marine,
were the only conspicuous exms to the general firmness of
s in the first half hour of totrading. Varlable strength was
yed by oils utilities, especial-