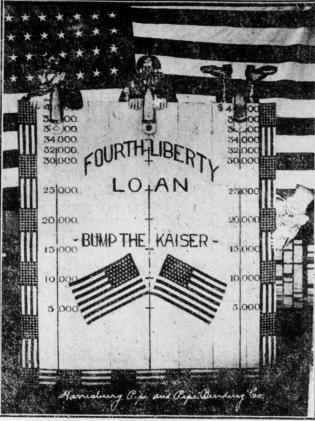

## MARKETS

By Associated Press
w York, Oct. 9.—Wall Street.—
sions extending from large
ons to a point by such leaders
S. Steel, Reading and Marine,
were the only conspicuous exms to the general firmness of
s in the first half hour of totrading. Varlable strength was
yed by oils utilities, especial-