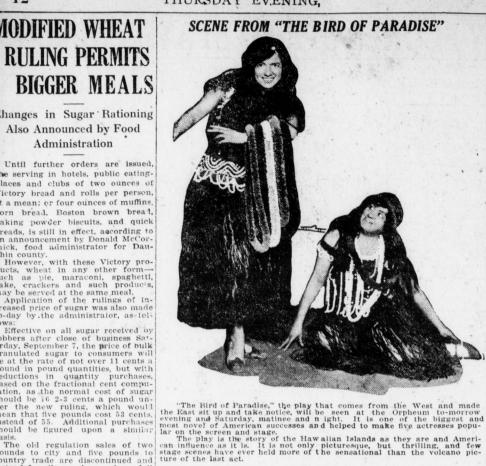

**Great Shipbuilding Plant** Menaced by Costly Blaze

Thiladelphia, Sept. 12,—Flames ate \$500,000 hole in the huge plant of he New York Shipbuilding Corpora-ion, in Camden, last night, but the of-clals were unwilling to ascribe the setup blaze to incendiarism. They ex-ress the belief that it started from a light explosion of some kind in the ork upon government craft will orbably be delayed somewhat, the avoc will not wholly cripple the arte on building, 1,000 feet long at twenty-one feet high, mostly of ame construction, and used largely
 the construction of parts for sub-rine destroyers, was almost wholly