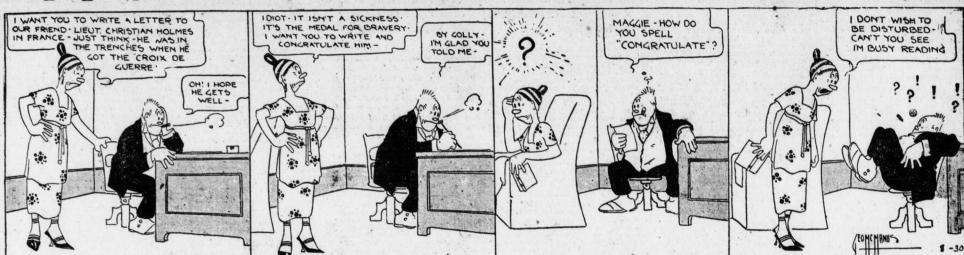

### Bringing Up Father

Copyright, 1918, International News Service

By McManus

cup cold water, 2 1-2 cups boiling

LEMON JUICE

TAKES OFF TAN

Girls! Make bleaching lotion

if skin is sunburned.