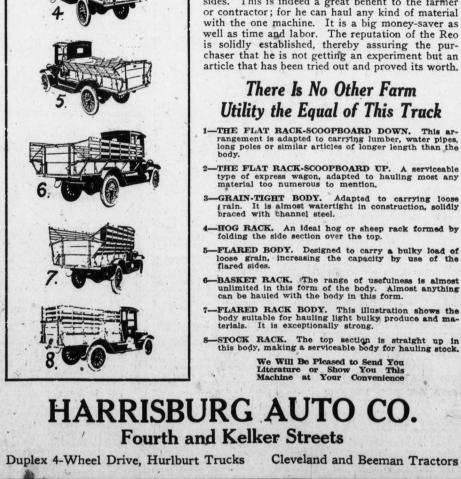

KING-CHANDLER-JACKSON OAKLAND-VIM TRUCKS

**Rex Garage and Supply Co.** L. SHETTEL, MGR.

THIRD AND DELAWARE STREETS

**A Truly Remarkable** 

Achievement in the

≺ +IN→

plete in one outfit and is easily adjusted to the various forms shown in the illustration; changeable in a moment's time by simply adjusting braces and sides. This is indeed a great benefit to the farmer or contractor; for he can haul any kind of material with the one machine. It is a big money-saver as well as time and labor. The reputation of the Reo is solidly established, thereby assuring the purchaser that he is not getting an experiment but an article that has been tried out and proved its worth.

## There Is No Other Farm Utility the Equal of This Truck

- 1-THE FLAT RACK-SCOOPBOARD DOWN. This ar-rangement is adapted to carrying lumber, water pipes, long poles or similar articles of longer length than the
- 2—THE FLAT RACK-SCOOPBOARD UP. A serviceable type of express wagon, adapted to hauling most any material too numerous to mention.
- 3-GRAIN-TIGHT BODY. Adapted to carrying loose rain. It is almost watertight in construction, solidly braced with channel steel.
- 4-HOG RACK. An ideal hog or sheep rack formed by folding the side section over the top.
- -FLARED BODY. Designed to carry a bulky load of loose grain, increasing the capacity by use of the flared sides.
- 6-BASKET RACK. The range of usefulness is almost unlimited in this form of the body. Almost anything can be hauled with the body in this form.
- 7-FLARED RACK BODY. This illustration shows the body suitable for hauling light bulky produce and ma-terials. It is exceptionally strong.

S-STOCK RACK. The top section is straight up in this body, making a serviceable body for hauling stock.

We Will Be Pleased to Send You Literature or Show You This Machine at Your Convenience

HARRISBURG AUTO CO. Fourth and Kelker Streets