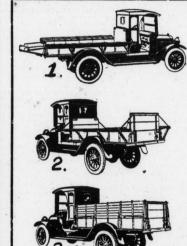

## There Is No Other Farm Utility the Equal of This Truck

- 1-THE FLAT RACK-SCOOPBOARD DOWN. This ar-rangement is adapted to carrying lumber, water pipes, long poles or similar articles of longer length than the
- 2—THE FLAT RACK-SCOOPBOARD UP. A serviceable type of express wagon, adapted to hauling most any material too numerous to mention.
- 3-GRAIN-TIGHT BODY. Adapted to carrying loose rain. It is almost watertight in construction, solidly braced with channel steel.
- 4-HOG RACK. An ideal hog or sheep rack formed by folding the side section over the top.
- -FLARED BODY. Designed to carry a bulky load of loose grain, increasing the capacity by use of the flared sides.
- 6-BASKET RACK. The range of usefulness is almost unlimited in this form of the body. Almost anything can be hauled with the body in this form.
- 7-FLARED RACK BODY. This illustration shows the body suitable for hauling light bulky produce and ma-terials. It is exceptionally strong.

S-STOCK RACK. The top section is straight up in this body, making a serviceable body for hauling stock.

We Will Be Pleased to Send You Literature or Show You This Machine at Your Convenience

HARRISBURG AUTO CO. Fourth and Kelker Streets