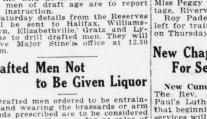

All indications point to much higher prices for hosiery for e winter, so it is REAL ECONOMY to purchase plenty for

These City Physicians Explain Why They Prescribe Nuxated Iron TO MAKE HEALTHIER WOMEN and STRONGER STURDIER MEN Now Being Used By Over Three Million People Annually

By enriching the blood and creating thousands of new red blood cells, it often quickly transforms the flabby flesh, toneless tissue and pallid checks, of veck, anaemic men aud women into a glow of health, increases the strength of delicate, nervous; run-down folks in two weeks' time in many instances. It is conservatively estimated that over three mil-lion people annually in this country alone are tak-ing Nuxated Iron. Such astonishing results have been reported from its use both by doctors and laymen, that a number of physicians in various parts of the country have been asked to explain why they pre-duces to so chatteriely, and why it apparently pro-the old forms of impresults than were obtained from the old forms of impresults than. so much better results than were obtained from old forms of inorganic iron. tracts from some of the letters received are

elow. erdinand King, a New York Physician and Author, says: "There can be no vigorous n or healthy rosy-cheeked women without allor means anaemia. Anaemia means iron y. The skin of anaemic men and women is e flesh flabby. The muscles lack tone, the gs and the memory fails and they become lervous, ir-