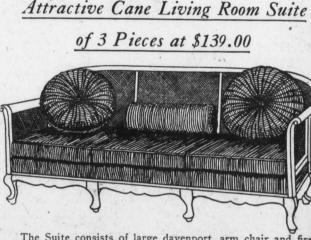

BOWMAN'S-Fifth Floor.

The Suite consists of large davenport, arm chair and fire side wing chair; upholstered in a high-grade tapestry. Spe cially priced in the August Furniture Sale at ..... \$139.00

Bedroom Suite in American walnut or mahogany. This is a very attractive, medium-priced Suite of four pieces, as shown. All pieces are well proportioned. BOWMAN'S-Fifth Floor.