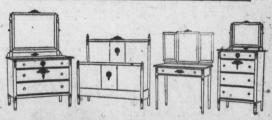

BOWMAN'S-Fifth Floor.

The Suite consists of large davenport, arm chair and fire side wing chair; upholstered in a high-grade tapestry. Spe cially priced in the August Furniture Sale at ..... \$139.00

Bedroom Suite in American walnut or mahogany. This is a very attractive, medium-priced Suite of four pieces, as shown. All pieces are well proportioned. BOWMAN'S-Fifth Floor.