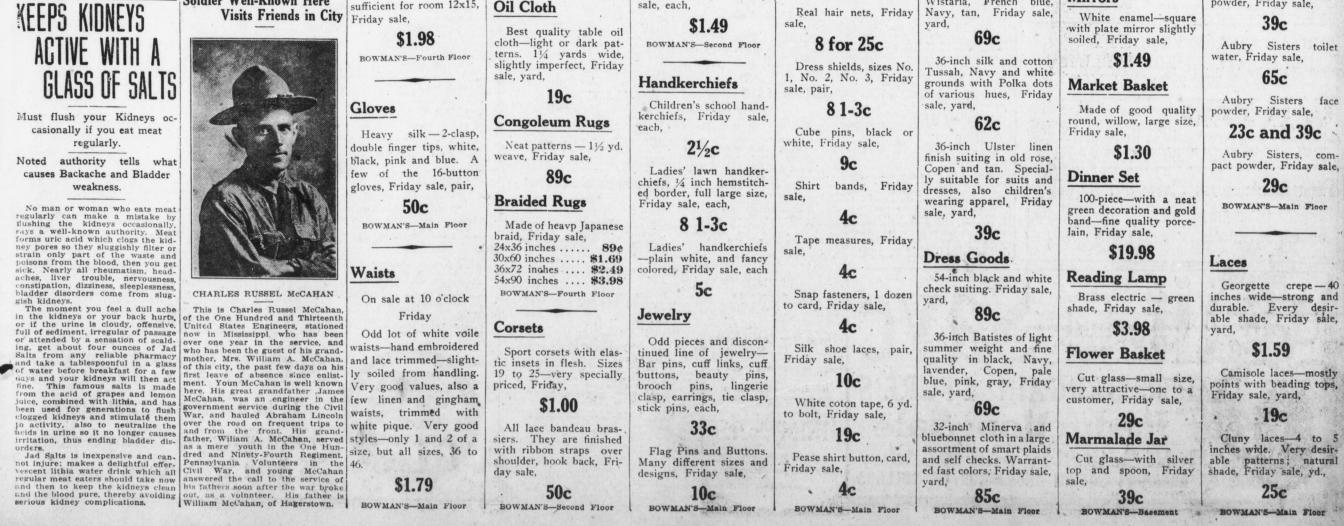

> Wall Paper Complete room of wall paper consisting of--

Ten rolls sidewall, 20 yards border, rolls ceiling, Above mentioned

Soldier Well-Known Here sufficient for room 12x15, Visits Friends in City Friday sale,