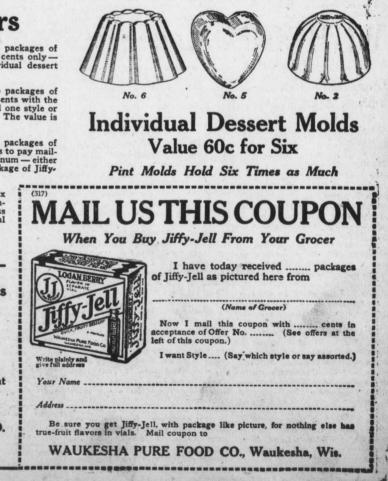

**Our Four Offers** 

Offer No. 1 Buy from your grocer two packages of Jiffy-Jell. Then send us 10 cents only — molds in pure aluminum. All one style or assorted.

Offer No. 2 Buy from your grocer two packages of Jiffy-Jell. Then enclose 20 cents with the coupon and we will send six molds — the full set — all one style or assorted. These will serve a full package of Jiffy-Jell. The value is 60 cents

Offer No. 3 ing. We will then send a pint mold in pure aluminum — either heart shaped or fluted. This mold will serve a full package of Jiffy-Jell. The value is 50 cents.

Offer No. 4 Buy from your grocer six stead of two. Then send us 10 cents — which is less than cost of mailing — and we will send six individual molds, all one style or assorted.

This Is a One-Week Offer