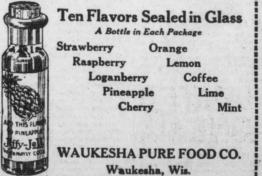

## HARRISBURG MAY 1, 1918. WEDNESDAY EVENING, **8 GIVE LIVES IN** SCIENTIFIC DOG PROMISE OF 'HOME' COOKING LURES MEN BACK TO WORK **ACTION ON FIELD POUND URGED** Jiffy-Jell With Loganberry The Supreme Laborers Who Deserted Posts in Middletown Government **OF WAR ON HUNS UPON COUNTY** <section-header><section-header><section-header><section-header><section-header><text><text><text><text><text><text><text><text><text><text><text><text><text><text><text><text><text><text><text><text><text><text> Plant Post Liberty Bonds as Evidence of Good Faith Dessert Flavor "You should be ashamed ofbe furnished an Italian cook and Humane Death of Unlicensed Three Officers on List of Cas-The Finest Berry Flavor **Free This Week Aluminum Dessert Molds to Every Jiffy-Jell User** See Offers Below Get Your Set Now <text> There is a new flavor in Jiffy-Jell-the Carlor Carlor richest fruit flavor ever known in desserts. It has never before been offered in any quick gelatine dainty. It is Loganberry, the famous Oregon berry. Your folks will be delighted with it. So we make these offers to urge you to try it now. THIS FLA Loganberry, like all Jiffy-Jell flavors, comes to you sealed in glass vials. There's a iffy-Je bottle in each package. U PERMI You get the true fruit flavor, just as you Fruit Juice Flavors In Bottles would from the freshly-picked berries. You get a wealth of flavor, fragrant and piquant, for each vial holds condensed juice from a large amount of fruit. America's Choice 'Twill Surprise You The old-time quick des-Used by the Army and Navy. serts of this kind had dry The shine that stands the weather. flavors mixed with the pow-For fancy desserts you der. Delicate fruit flavors Preserves and softens leather. Fruity, Economical Desserts and Salads - Instantly Made cannot keep in that way. SHINOLA HOME SET In Jiffy-Jell the abundant flaads, mix in the fruits or vegetable Send one to your soldier

before the Jiffy-Jell cools. Or serve the jell with the salad.

Lime Jiffy-Jell - flavored from lime fruit — makes a tart, green salad jell. Mint Jiffy-Jell — flavored from mint leaves — makes a salad jell, an aspic jell, or a garnish jell for roast lamb or cold meats. Other fruit flavors make fine salad jell.

Try at least two flavors, including Loganberry. Our offers are based on either two or six packages. Cut out the coupon so you won't forget, for our offers last only one week.

BRONCHITIS

te or Dessert

It will surprise you, as it has a million others. It will change your whole conception of these quick, fruity dainties. The fla-

Jiffy-Jell is for desserts and salads. Also for garnish jell. You make it in an instant by simply adding boiling water, then the flavor from the bottle. No sugar, no color, no fruit need be added.

> A package of Jiffy-Jel serves six people in molds If you whip it you double the quantity. So it bring you quick desserts and sal-ads at a very trifling cost.

## Salad Flavors

can add fruits, nuts, chocolate or topping. For sal-