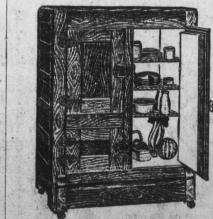

## Our Large Display of Refrigerators

It offers you a selection of a variety of styles and sizes, enabling you to select the refrigerator best suited to meet your requirements.

Belding-H, a 1 11 Stone Lined.

Belding C e n-tury Refrigerator. Seeger Siphon

Refrigerator.

Join the Bowman Refrigerator Club NOW. Have

your refrigerator paid for by the time hot weather is here. BOWMAN'S-Fifth Floor.

are always offered better color range.