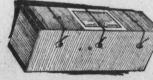

#### **Quaker Moth Chest**

Made of fiber board, just large enough for suits, yet small enough to go on a shelf or the bottom of a closet, and moths won't go near it.

The middle layer is treated with a special compound that keeps them away. When not in use, folds up ilat . . .