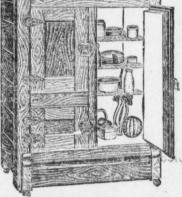

### The Bowman Refrigerator Club Now Open

\$1.00 Sends a Refrigerator to Your Home

Join now. Select the Refrigerator you desire. Delivery will be made at once, or later, if you prefer. The club payments will have it paid for when the hot weather comes.

Splendid Side Style doors - like cut.

Refrigerators - ca-

pacity 75 pounds of ice all white lined level locks - roomy compartments- three

We are now showing quantities of dainty hangings which just arrived. The newest styles in window fixings in plain and colored madras, novelty nets, neat scrims, marquisettes and cretonnes. Following are ome of the moderate pricings: