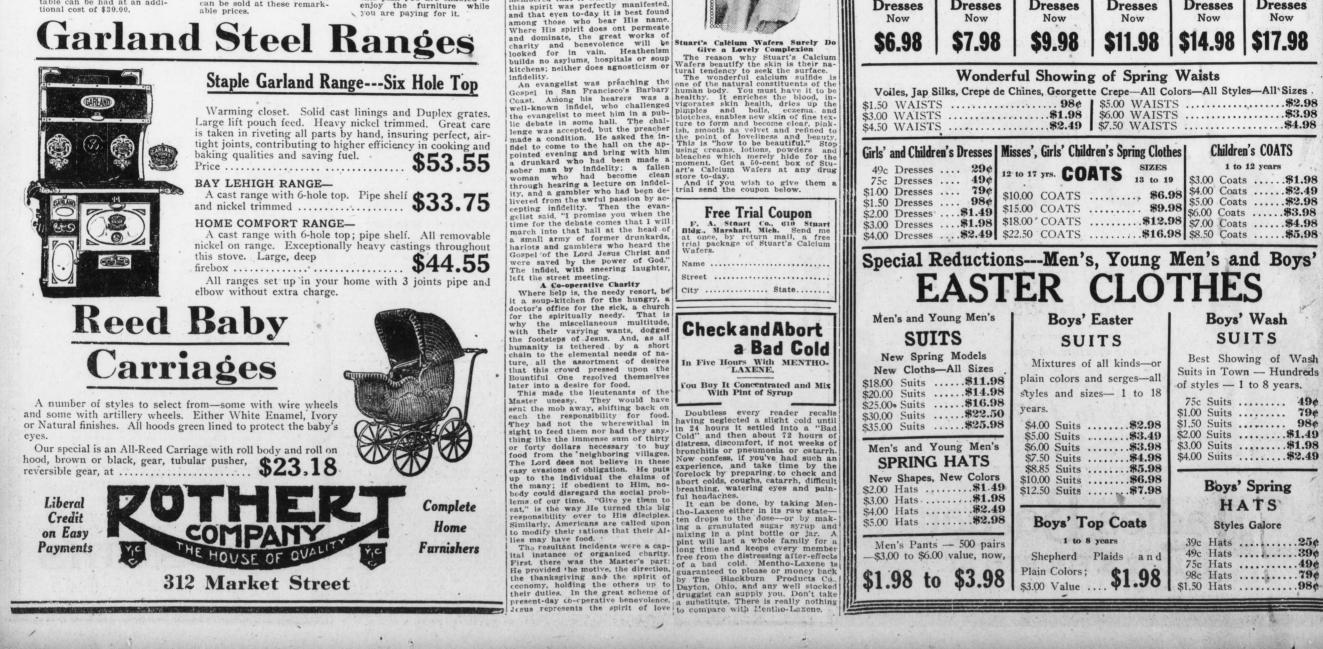

# Staple Garland Range---Six Hole Top

Warming closet. Solid cast linings and Duplex grates. Large lift pouch feed. Heavy nickel trimmed