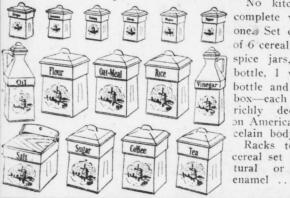

#### Cereal Sets, \$4.50

complete without one. Set consists of 6 cereal jars, 6 bottle, 1 vinegar bottle and 1 salt box-each piece richly decorated on American porcelain body. Racks to hold cereal set in na-