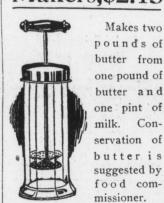

### Perfection Butter Makers, \$2.15

Makes two

Con-

Sifter, . \$3.25

Fits over ash can and allows no dust to escape. Saving coal means saving money. Save now by buying, this and it will

save for you next winter.