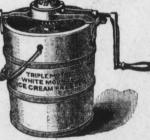

#### Ice Cream Freezers

If the summer should make a record for heat such as the winter did for cold, you will want one of these. Prudent buyers should avail themselves of this chance for summer preparedness. We place on sale for your

benefit, the two best-known

makes - White Mountain and Gem. White Mountain is a triple motion freezer. The can moves from right to left,

the outside beater from left to right and scrapes with its wooden bars the frozen cream from the can and throws it to the center to be frozen again. 4 qt.

1 qt. 2 qt. 3 qt. \$2.25 \$2.70 \$3.30 \$3.85 \$4.95 Gem Freezer-double action. Freezes quickly-runs easily and produces smoothly frozen cream or deserts with very little bother.

\$1.85 \$2.00 .\$2.70 \$3.15 \$4.00