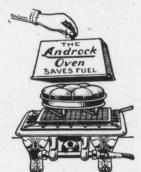

#### Androck Oven, 65c

The handiest little adjunct to an oil or gas stovebakes, roasts, toasts, heats irons If you only knew what one can do you would