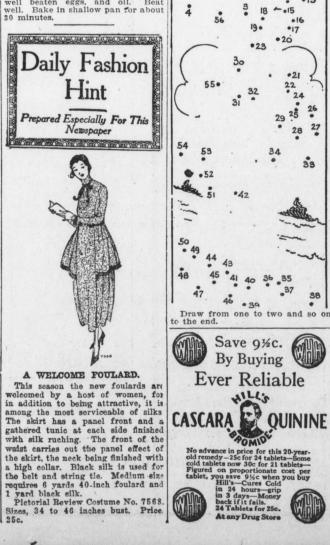

4 teaspoons baking powder,                                                             |   |
| 1 tablespoon sugar,                                                                    | 1 |









# 11.75 14.75 to 39.75

In fine chiffon taffeta-eharmeuse-crepes-and all-wool French serges. All are Ladies' Bazaar Values.

### Our New Spring Blouses

other Blouses at \$2.85 to \$12.75

Set a new standard of values—in Beautiful Georgette—hand embroidered and beaded. You cannot duplicate them elsewhere.

VALUES

ALWAYS

at 4.75

16.75 18.75 to 34.75 In suede velours-Poire twills-poplins and

Sizes and colors well assorted.

New Spring Arrivals in our Skirt Department All wool serges and poplins skirts

at 3.49 4.98 to 14.75. The styles are new and distinctive and match-less in value.

SILK





Everything on our three floors is GREATLY REDUCED in price for his semi-annual selling event.

Many people have the IMPRESSION that because we are a HIGH-GRADE, SUPERIOR QUALITY STORE we must necessarily be a high price store. We're daily proving the IMPRESSION IS WRONG. Come in NOW while our sale is in progress - make comparisons-we know you can't go wrong on where to buy then. Note the low prices on the articles quoted below:

| For the                                                                                                                                                                                                                                                                                       | For the