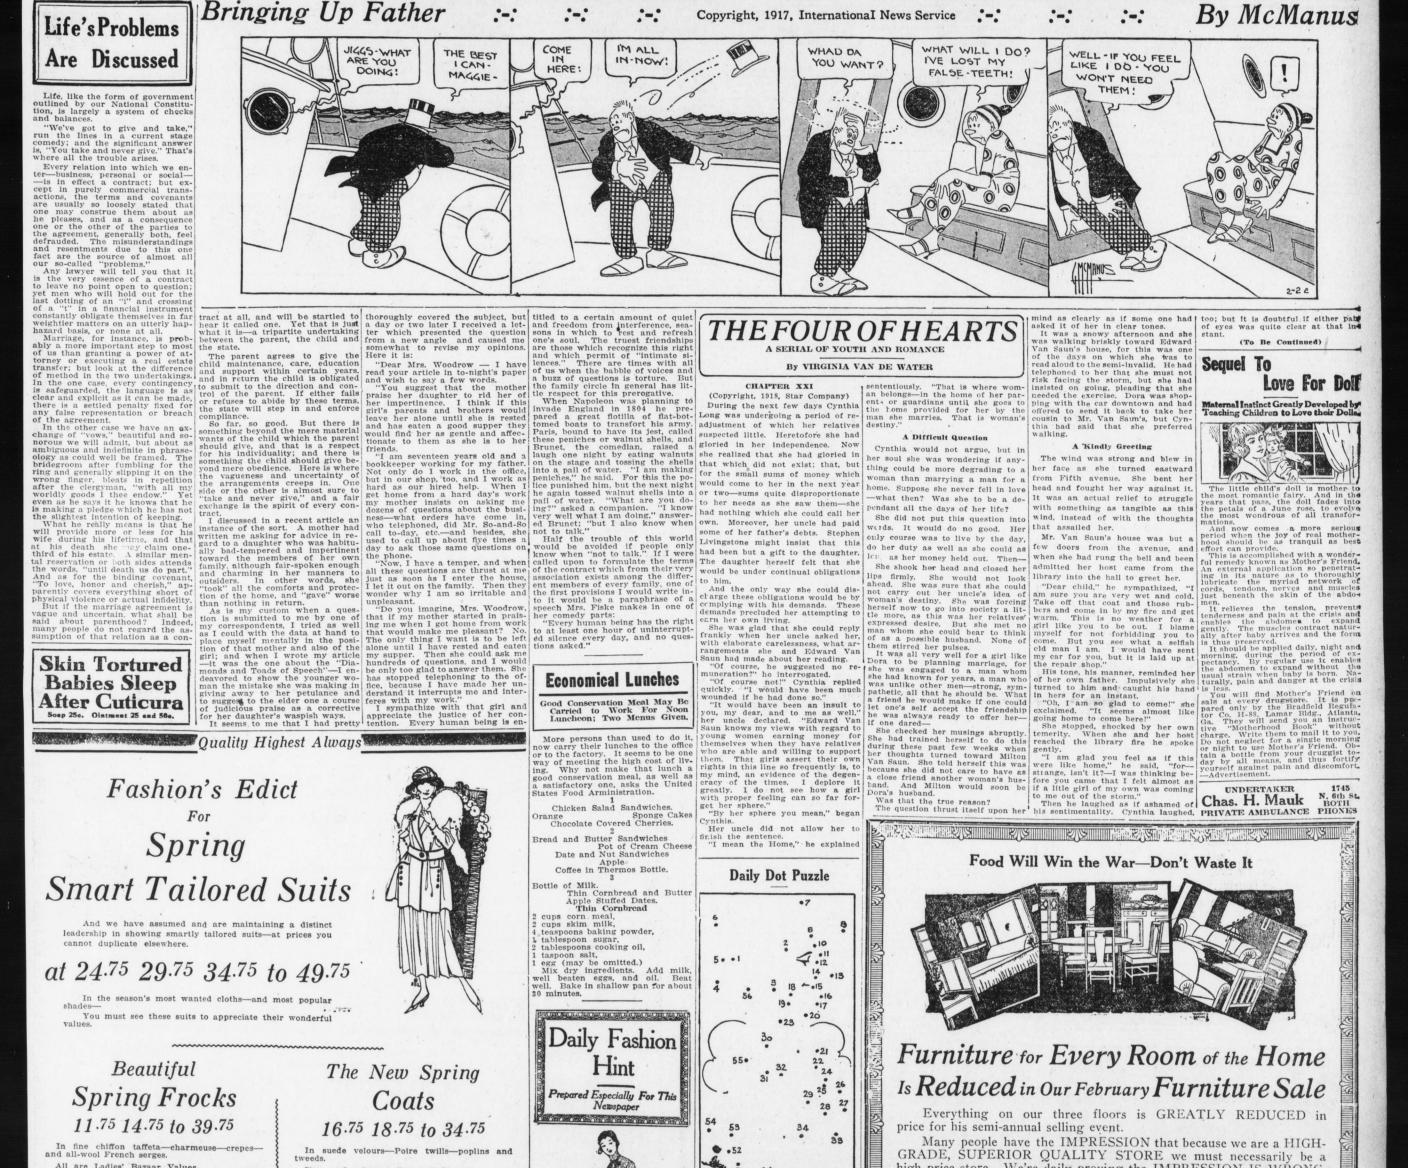

## Life's Problems Are Discussed

| 1                                                                                      | 1 |
|----------------------------------------------------------------------------------------|---|
| Chicken Salad Sandwiches.                                                              |   |
| Orange Sponge Cakes<br>Chocolate Covered Cherries.                                     |   |
| Bread and Butter Sandwiches<br>Pot of Cream Cheese                                     | 1 |
| Date and Nut Sandwiches                                                                | - |
| Coffee in Thermos Bottle.                                                              |   |
| Bottle of Milk.<br>Thin Cornbread and Butter<br>Apple Stuffed Dates.<br>Thin Cornbread | 1 |
| 2 cups corn meal,                                                                      | 1 |
| 2 cups skim milk,                                                                      | 1 |
| 4 teaspoons baking powder,                                                             |   |
| 1 tablespoon sugar,                                                                    | 1 |