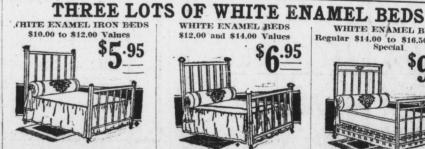

Good beds in single sizes. Pretty designs that will always be in style; all good values.

4-foot 6-inch siz

WHITE ENAMEL BEDS Regular \$14.00 to \$16.50 Value

TOPOPOPOPOPO STORE OPENS 8.30 A. M.—CLOSES SATURDAY AT 9.00 P. M.OPOPOPOPOPOPO