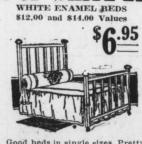

Good beds in single sizes. Pretty designs that will always be in style; all good values.

4-foot 6-inch siz

WHITE ENAMEL BEDS Regular \$14.00 to \$16.50 Value

TOPOPOPOPOPO STORE OPENS 8.30 A. M.—CLOSES SATURDAY AT 9.00 P. M.OPOPOPOPOPOPO