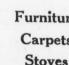

### Buffet, China Cabinet and Extension Table

The buffet is long and the table, 48 inches when closed. This suit is a splendid example of the Adam Period design and shows what splendid period furniture can be secured at a store like ours at a moderate price.

> and Victor Records

We have the chairs to match this suit, consisting of side chairs and one arm chair, seats covered with black leather.

We will arrange convenient credit terms to suit your requirements - A number of other period suits displayed on our floors, all moderately priced.

This Adam Design \$192.00

NOTICE - Our rubber goods will be found in our Rubber Department on the second floor. In charge of lady attendants.