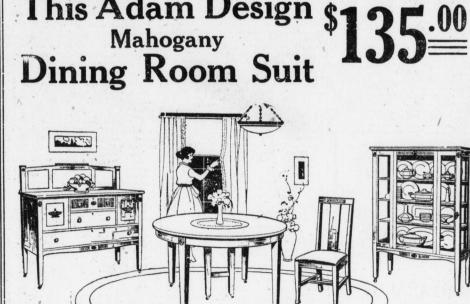

### Buffet, China Cabinet and Extension Table

The buffet is long and the table, 48 inches when closed. This suit is a splendid example of the Adam Period design and shows what splendid period furniture can be secured at a store like ours at a moderate price.

> and Victor Records

We have the chairs to match this suit, consisting of side chairs and one arm chair, seats covered with black leather.

We will arrange convenient credit terms to suit your requirements - A number of other period suits displayed on our floors, all moderately priced.

This Adam Design \$192.00

NOTICE - Our rubber goods will be found in our Rubber Department on the second floor. In charge of lady attendants.