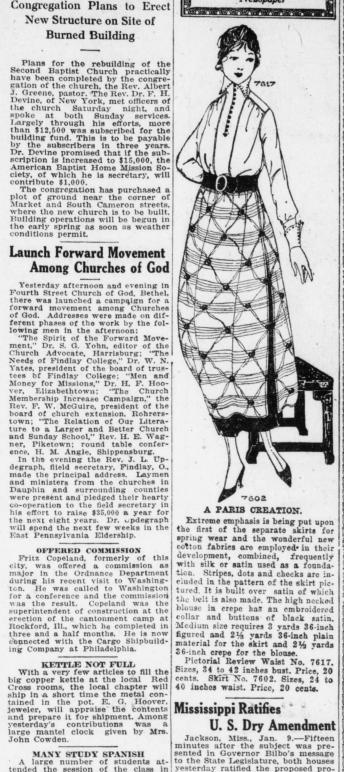

### Launch Forward Movement Among Churches of God

MANY STUDY SPANISH

A large number of students attended the session of the class in Spanish held at the Y. M. C. A. last night. The next class will be held Thursday night. Registration will be open during the entire month for the two classes in grammar and conversation. The classes are held under the auspices of the local Y. M. C. A. as a part of their educational program.