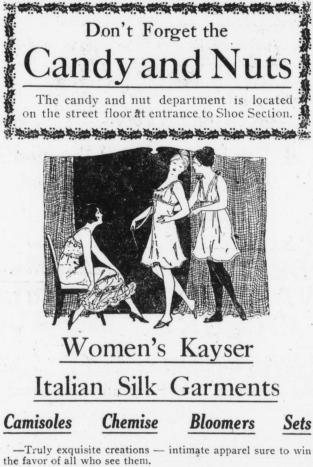

extraordinary sale is brought about by reason of our desire to lessen quantity of stocks on hand.

-In preparation for the winter months we bought and contracted long ago for huge stocks of merchandise in order to procure the lowest prices-and by this heavy buying for advance needs we naturally stocked up in excess of our present requirements.

-And now-instead of waiting for after the holidays to turn a great portion of this surplus stock into cash, we take the reductions and give you the opportunity to save on every requirement-merchandise for personal use-for the home-and for the great buying of Christmas gifts.

-Grasp this opportunity; you can't afford to neglect the saving chances. Prices will greet you that you never dreamed would be offered until the very end of the Winter months



They're probably the dearest things in apparel to a woman's

## Home Gifts Carry the Christmas Spirit to

the Home

-While you're preparing your Christmas list, see to it that it contains some articles for the home. The wife, the mother, the head of the household, appreciates your thoughtfulness just as much, if not more, when on Christmas morning you have a gift for her that will add attractiveness to the home

#### Here are some very excellent Housekeeping Dry Goods Needs

Blankets Comforts Pillow Cases Sheets Timely, indeed, these useful things which are a real service and you will save much by choosing from the

following sale offerings-Wool plaid blankets in gray and white and tan and white plaids-heavy qual-ity - containing a slight mixture of cotton- size 60x80. Sale Price, pair,