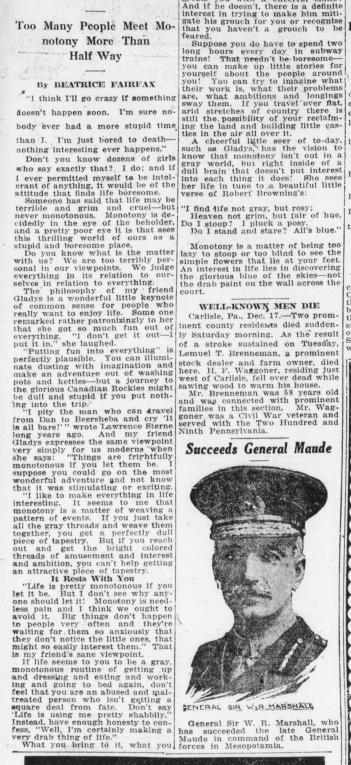

### HARRISBURG

the bucks killed being one with sev-en prongs. Mrs. Elizabeth Kline has returned from South Dakota, where she spent of Bernstorff's

**ORDERED TO CAMP** Moni South Dakota, where she spent the summer. Mrs. G. H. Knox and daughter, Mrs. W. W. Shumaker, autoed to Harrisburg on Saturday and were snowbound at Duncannon, returning Sunday evening by the assistance of a driver Detachment on List of Elizadriver. Mrs. George Adair, of Pine Grove bethville District Will Go

Elizabethville, Pa., Dec. 17 .- To

Mrs. George Adalr, of Pine Grove, had an operation performed at the Harrisburg Hospital for a goiter. Thomas Anderson has enlisted in the National Army. Mr. and Mrs. Jay C. Smith of Pittsburgh, are visiting W. C. Smith, at Stony Point. Fred Creighton and George Stecky have returned from a two weeks' hunt near Gettysburg. Samuel Alwine has returned from Douglas, Arizona, where he spent Several weeks as the guest of his daughter, Miss Beulah Alwine, a Red Cross nurse in the United States Army Hospital in that city. Mrs. Nile Crist and, daughters, Catherine and Mary, spent Friday at Harrisburg.