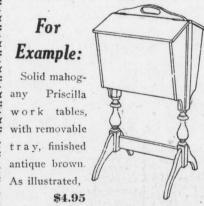

glass tray, with undershelf, large center wheels, small guiding wheels; finished antique brown ......\$21.50

Mayflower pattern solid mahogan rocker, saddle wood seat very comfortable - fine for either bedroom or library,