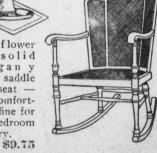

glass tray, with undershelf, large center wheels, small guiding wheels; finished antique brown ......\$21.50

Mayflower pattern solid mahogan rocker, saddle wood seat very comfortable - fine for either bedroom or library,