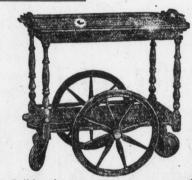

glass tray, with undershelf, large center wheels, small guiding wheels; finished antique brown ......\$21.50

Mayflower pattern solid mahogan rocker, saddle wood seat very comfortable - fine for either bedroom or library,