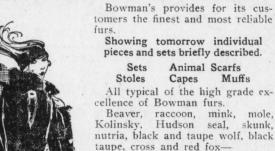

# Selected Furs---Rich, Beautiful

This is an exceptionally high grade of aluminum cooking utensils and if you will visit this demonstration in our basement an expert from the factory will tell you reasons why so many women prefer to use "Wear-Ever" aluminum for cooking.

Priced at \$10.50, \$15.00, \$19.50, \$29.50 to \$150.00 Hudson Seal Coats made of beautifully matched and carefully selected skins-in plain and belted models --with and without contrasting fur trimmings. \$165.00 to \$275.00 BOWMAN'S-Third FI