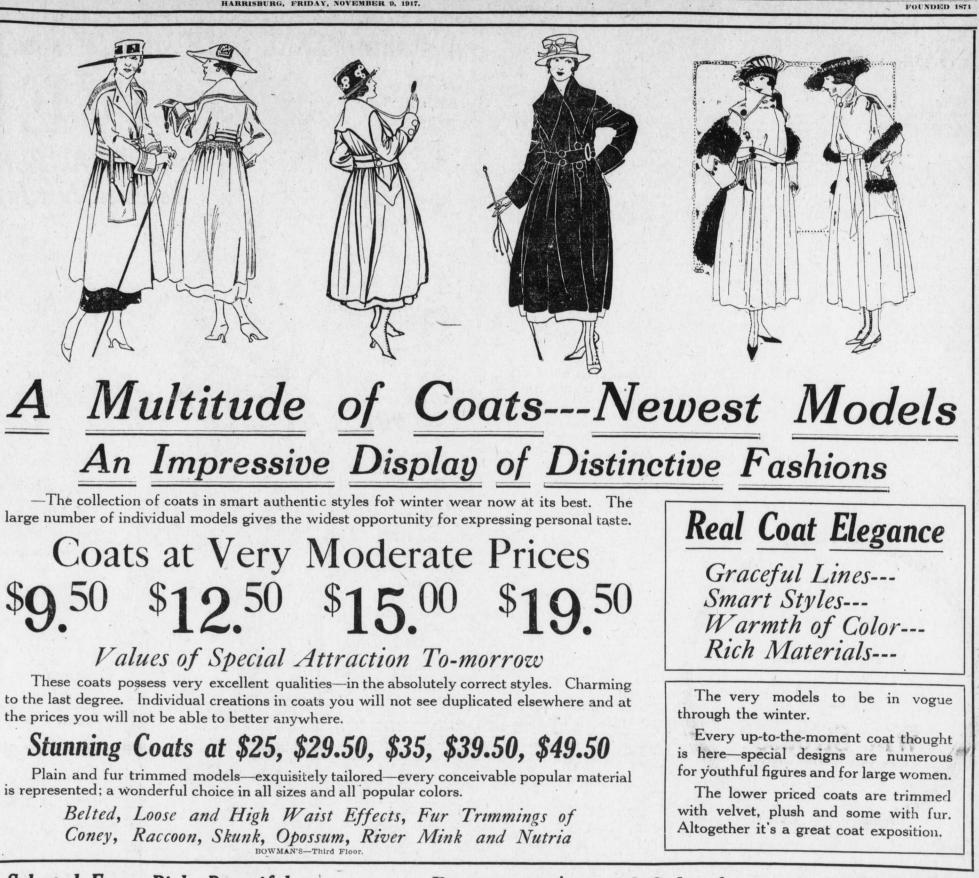

# Selected Furs---Rich, Beautiful

This is an exceptionally high grade of aluminum cooking utensils and if you will visit this demonstration in our basement an expert from the factory will tell you reasons why so many women prefer to use "Wear-Ever" aluminum for cooking.

Priced at \$10.50, \$15.00, \$19.50, \$29.50 to \$150.00 Hudson Seal Coats made of beautifully matched and carefully selected skins-in plain and belted models --with and without contrasting fur trimmings. \$165.00 to \$275.00 BOWMAN'S-Third FI