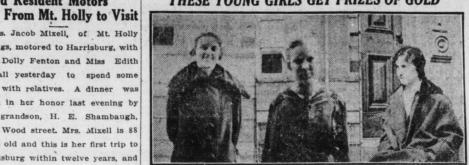

## THESE YOUNG GIRLS GET PRIZES OF GOLD

GERTRUDE KENNEY FLORENCE SANDBERG HELEN HOFFMAN

at This Penbrook Party

Miss Ethyl R. Longenecker, of

The Misses Murphy Give

The Saturday evening dance at the opening of the Country Club of Harrisburg last week was found to be so delightful that the committee has arranged a series of dances to be held Saturday evenings during the winter at the beautiful new clubhouse. Members wishing to have a table d'hote dinner will please notify the steward by this evening.