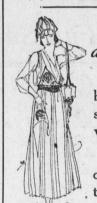

These dresses are superior in quality to the average house garments sold to-day

They are especially good fitting and modeled in very at-

A variety of patterns in light, medium and dark colorings of ginghams, percales and chambray.

Sizes to fit any woman-36 to 56. Price range ...... \$1.25, \$1.50 to \$2.98 BOWMAN'S-Third Floor.