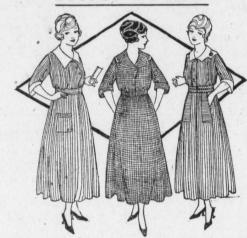

# Opening Suit Sale of the

## Fall Season

Hundreds of Suits For Women and Misses Attractively Priced

business over the day.

All indications forecast the popularity of suits for wear from now on.

Countless new models have just arrived - styles becoming to most women that all who aspire to be well dressed must have one.

Materials are principally fine quality broadcloth, silvertone, velour, Burella cloth, poplin, serge, novelty weaves. All the season's leading colorings and shades represented.

For women who desire the higher cost suits of the very finest materials and mark ed individuality the showing at from \$49.50 to \$195.00 cannot be surpassed.