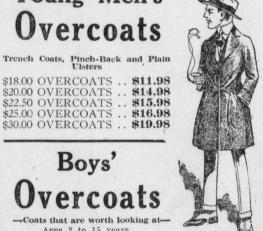

## Men's and Young Men's Overcoats

Trench Coats, Pinch-Back and Plai Ulsters \$18.00 OVERCOATS .. \$11.98 \$22.50 OVERCOATS .. **\$15.98** \$25.00 OVERCOATS .. **\$16.98** 

Boys' Overcoats

Ages 2 to 15 years. \$6.00 OVERCOATS ... \$3.98 \$7.85 OVERCOATS ... \$4.98 \$10.00 OVERCOATS ... \$6.98