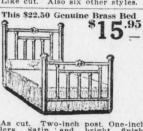

2-inch posts. Assorted sizes.

This \$24.50 White Enamel Bed

This \$22.50 Genuine Brass Bed

Beds as cut. Also six other styles. Other styles

marvelous, and may never be duplicated again in a life time THIS LETTER SPEAKS FOR ITSELF-READ IT See the display—there are many patterns besides those shown here. Examine the good style and excellent construction of every peice. If you contemplate the parchase of a bed, now is the time, and Kaufman's the place.