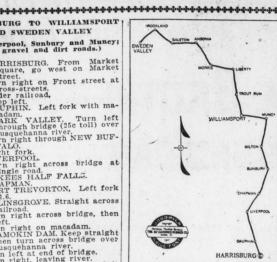

# \*\*\*\*\*\*\*\*\*\*\*\* WEEK-END

Specially Prepared For the Harrisburg Telegraph by the Goodrich National Touring Bureau

HARRISBURG TO WILLIAMSPORT AND SWEDEN VALLEY

(Via Liverpool, Sunbury and Murgood gravel and dirt roads.) HARRISBURG. From Market Square, go west on Market

Square, go west on Market street.

1.1 Turn right on Front street at cross-streets.

4.8 Under railroad.

7.0 Keep left.

3. DALOAN.

Left fork with ma-14.4 CLARK VALLEY. Turn left through bridge (25c toll) over Susquehanna river. Turn right through NEW BUF-FALO.

FALO.
Right fork.
LiveRPOOL
Turn right across bridge at
single road.
MCKEES HALF FALLG.
CHAPMAN.
PORT TREVORTON, Left fork SELINSGROVE. Straight across Turn right across bridge, then

left.
Turn right on macadam.
SHAMOKIN DAM. Keep straight
then turn across bridge over
Susquehanna river.
Turn left at end of bridge.
Turn right, leaving river.
Cross railroads, then turn left
on Fourth street and cross railroads. Turn left, meeting 36.3 UNBURY. Turn left, meeting 36.2 trolley on Market street. 39.3 tross railroad, then keep right 41.6

lley on Market street.
railroad, then keep right
h trolley.
eft and right with trolley.
right at end of street.
left across long iron idge.

55.2 NORTHUM BERLAND. Turn right on Queen street.

56.5 Turn left at crossroads, leaving trolley, then turn right at crossroads.

67.4 MILTON. Straight.

69.1 Turn right under railroad.

72.1 Right fork and cross railroad.

81.5 MUNCY. Straight.

82.4 Through core bridge, then with the core of trolley.

'ILLIAMSPORT. Third and (Copyright, 1917, The B. F. Goodrich Rubber Company.)

AMSPORT TO SWEDEN VAL LEY ICE MINE

with trolley on Erie

32.0 WALTON, Cross railroad, then turn left.
55.4 BROOKLAND, Turn left at single road.
59.9 Left fork.
55.3 SWEDEN VALLEY ICE MINE.
(Coudersport 4 miles west.)