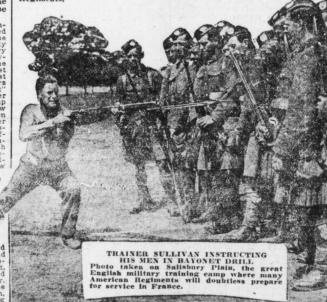

## <del>}</del>

Painful Foot Tortures - How Soldiers On Active Service In The French Trenches Banish and Corns, Callouses, Blisters, Abrasions, etc.

A novel way to quickly soothe and comfort sore, tired, tender, aching feet that burn, smart, itch, chafe, swell and perspire.

Told by Corporal Jim Sullivan in an interesting interview accorded an American writer recently returned from Europe. Officers of the British Royal Army ledical Corps also explain why the ame method is so successful at the

"Foot troubles? There's no excuse for them. We don't out up with any around here," says Corporal Jim Sullivan, for Middleweight Champion and now Instructor in Physical Training to the London Scottish, one of the crack British Regiments,