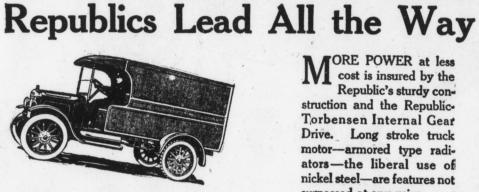

# **Identically** The Same Car

ORE POWER at less cost is insured by the Republic's sturdy construction and the Republic-Torbensen Internal Gear Drive. Long stroke truck motor-armored type radiators-the liberal use of nickel steel-are features not surpassed at any price.

# **Republic's** Low Prices

Five Republic sizes meet the need of every business whether one truck or a fleet.

Republic Dispatch, 1500 lbs., furnished complete with ex-press body, canopy top, wind shield, side curtains, electric lights and horn - \$795 With solid panel body - \$820 1-ton, with stake or express body and bow top • \$1,195 1 1/2-ton chassis • • \$1,375 2-ton chassis - \$1,785 3%-ton dreadnaught, chassis \$2,675