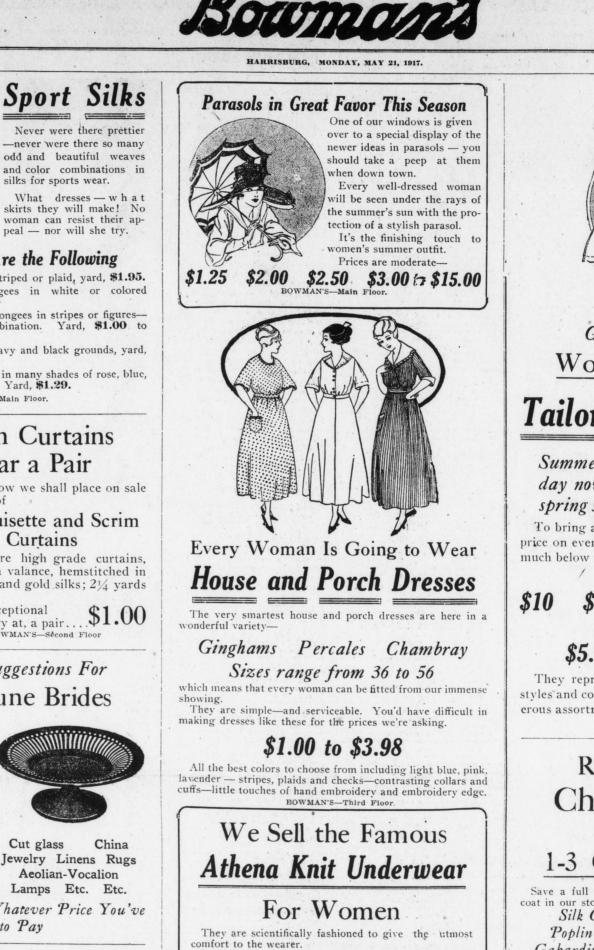

<text>

silks for sports wear.

peal - nor will she try.

40-inch Dotted Foulards - navy and black grounds, yard,

40-inch colored crepe de chine in many shades of rose, blue, tan, green, brown and wistaria. Yard, **\$1.29.** 

BOWMAN'S-Main Floor.