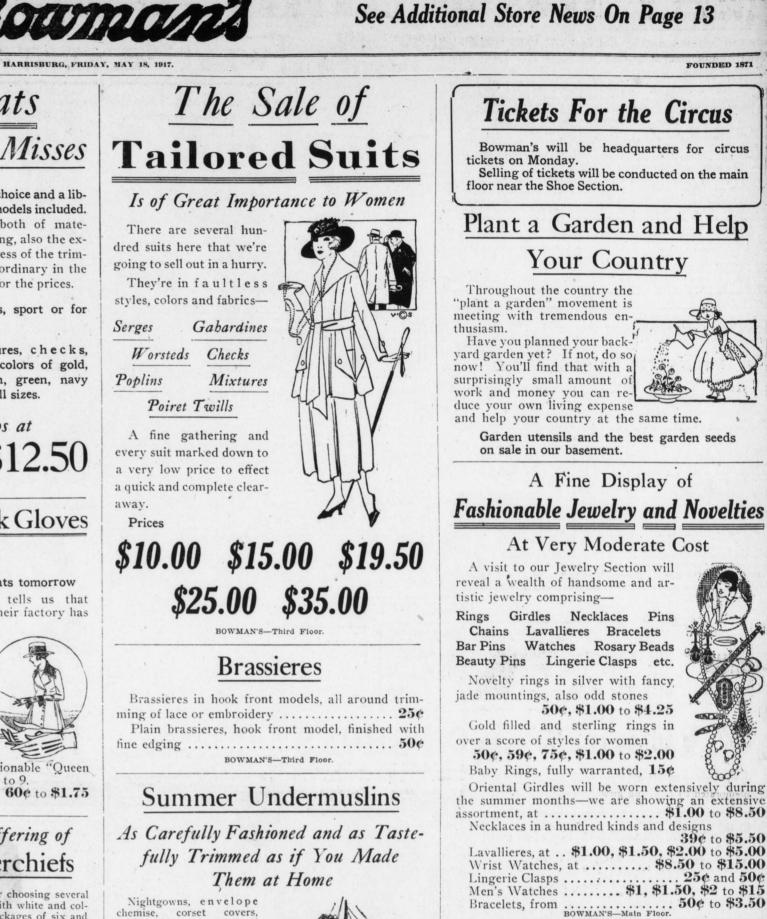

This is destined to be the biggest waist sale of the season. BOWMAN'S-Third Floor.

HARRISBURG

mings-and extraordinary in the values presented for the prices.

-Coats for dress, sport or for motoring.

-Mannish mixtures, checks, plaids and plain colors of gold, rose, Copenhagen, green, navy blue and black-all sizes.

Three Special Groups at \$8.50 \$12.50