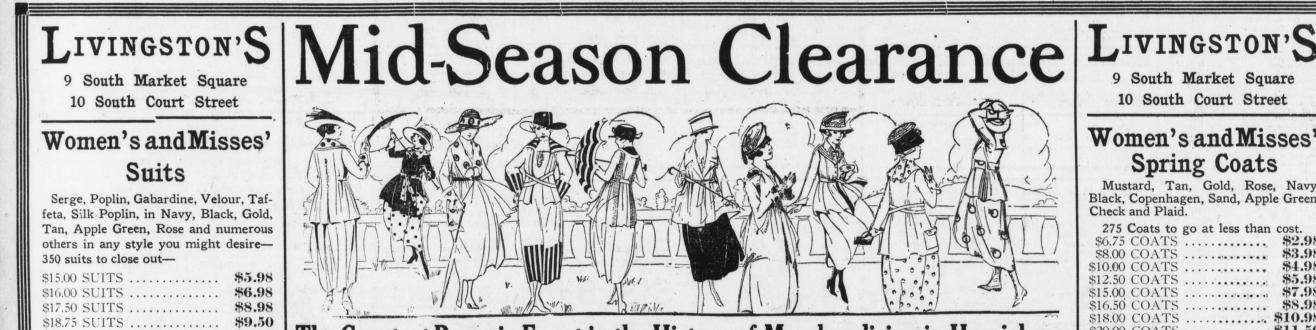

FRIDAY EVENING,

10 South Court Street Women's and Misses' Spring Coats

Mustard, Tan, Gold, Rose, Navy, Black, Copenhagen, Sand, Apple Green, Check and Plaid.

| fat, Silk Poplin, in Navy, Black, Gold,<br>Tan, Apple Green, Rose and numerous<br>others in any style you might desire-<br>350 suits to close out-Stops<br>StopsStops<br>StopsStops<br>StopsStops<br>StopsStops<br>StopsStops<br>StopsStops<br>StopsStops<br>StopsStops<br>StopsStops<br>StopsStops<br>StopsStops<br>StopsStops<br>StopsStops<br>StopsStops<br>StopsStops<br>StopsStops<br>StopsStops<br>StopsStops<br>StopsStops<br>StopsStops<br>StopsStops<br>StopsStops<br>StopsStops<br>StopsStops<br>StopsStops<br>StopsStops<br>StopsStops<br>StopsStops<br>StopsStops<br>StopsStops<br>StopsStops<br>StopsStops<br>StopsStops<br>StopsStops<br>StopsStops<br>StopsStops<br>StopsStops<br>StopsStops<br>StopsStops<br>StopsStops<br>StopsStops<br>StopsStops<br>StopsStops<br>StopsStops<br>StopsStops<br>StopsStops<br>StopsStops<br>StopsStops<br>StopsStops<br>StopsStops<br>StopsStops<br>StopsStops<br>StopsStops<br>StopsStops<br>StopsStops<br>StopsStops<br>StopsStops<br>StopsStops<br>StopsStops<br>StopsStops<br>StopsStops<br>StopsStops<br>StopsStops<br>StopsStops<br>StopsStops<br>StopsStops<br>StopsStops<br>StopsStops<br>StopsStops<br>StopsStops<br>StopsStops<br>StopsStops<br>StopsStops<br>StopsStops<br>StopsStops<br>StopsStops<br>StopsStops<br>St |                                                                                                        |                                                                 |                                                     |                                                        |                                                |                                                                |
|-------------------------------------------------------------------------------------------------------------------------------------------------------------------------------------------------------------------------------------------------------------------------------------------------------------------------------------------------------------------------------------------------------------------------------------------------------------------------------------------------------------------------------------------------------------------------------------------------------------------------------------------------------------------------------------------------------------------------------------------------------------------------------------------------------------------------------------------------------------------------------------------------------------------------------------------------------------------------------------------------------------------------------------------------------------------------------------------------------------------------------------------------------------------------------------------------------------------------------------------------------------------------------------|--------------------------------------------------------------------------------------------------------|-----------------------------------------------------------------|-----------------------------------------------------|--------------------------------------------------------|------------------------------------------------|----------------------------------------------------------------|
| Women's and Misses' Women's and M                                                                                                                                                                                                                                                                                                                                                                                                                                                                                                                                                                                                                                                                                                                                                                                                                                                                                                                                                                                                                                                                                                                                                                                                                                                   | W AISTS                                                                                                |                                                                 | Women's, Misses' &                                  | Women's, Misses' &                                     | Boys' Wash                                     | Misses' and                                                    |
| Dresses Skirts                                                                                                                                                                                                                                                                                                                                                                                                                                                                                                                                                                                                                                                                                                                                                                                                                                                                                                                                                                                                                                                                                                                                                                                                                                                                      | Silks, Crepe de Chine                                                                                  | Ginghams, Voiles, etc.<br>All colors—sizes from 1               | Girls' Middies                                      | <b>Children's Hats</b><br>Entire stock at one-half     | Suits                                          | Children's                                                     |
| Silks, Serges, Taffetas,<br>Poplins and Wash Mate-<br>Silks, Taffetas, S<br>Poplins, Gabardine<br>Poplins, etc.—                                                                                                                                                                                                                                                                                                                                                                                                                                                                                                                                                                                                                                                                                                                                                                                                                                                                                                                                                                                                                                                                                                                                                                    | s, Silk Jap Silk, etc.—                                                                                | 39c Dresses 29¢                                                 | Sizes 6 to 20 years—                                | price—<br>\$1.00 Hats 49¢                              | All colors and materials                       | Coats                                                          |
| rials—<br>\$7.50 Dresses <b>\$2.98</b><br>\$2.00 Skirts                                                                                                                                                                                                                                                                                                                                                                                                                                                                                                                                                                                                                                                                                                                                                                                                                                                                                                                                                                                                                                                                                                                                                                                                                             | <b>98¢</b> \$1.50 Waists <b>89¢</b><br>\$1.75 Waists <b>98¢</b><br>\$1.49 \$2.00 Waists <b>\$1.2</b> 9 | 75c Dresses 49¢                                                 | 75c Middies 49¢<br>\$1.50 Middies 98¢_              | \$1.50 Hats <b>79</b> ¢<br>\$2.00 Hats <b>98</b> ¢     | -ages 1 to 9 years-                            | Ages 1 to 15 years-                                            |
| \$8.00 Dresses <b>\$3.98</b><br>\$9.50 Dresses <b>\$5.98</b><br>\$4.00 Skirts                                                                                                                                                                                                                                                                                                                                                                                                                                                                                                                                                                                                                                                                                                                                                                                                                                                                                                                                                                                                                                                                                                                                                                                                       | \$1.98 \$2.25 Waists \$1.49                                                                            | \$1.50 Dresses $98c$                                            | All colors and materials<br>—sizes range from 36 to | \$3.00 Hats <b>\$1.49</b><br>\$4.00 Hats <b>\$1.98</b> | 75c Suits 49¢<br>\$1.00 Suits 79¢              | \$3.50 Coats \$1.98<br>\$4.00 Coats \$2.49                     |
| \$12.75 Dresses <b>\$7.98</b> \$6.50 Skirts<br>\$15.00 Dresses <b>\$8.98</b> \$7.85 Skirts                                                                                                                                                                                                                                                                                                                                                                                                                                                                                                                                                                                                                                                                                                                                                                                                                                                                                                                                                                                                                                                                                                                                                                                          | \$3.98 \$5.00 Waists \$2.98<br>\$4.98 \$6.50 Waists \$3.98                                             | \$2.50 Dresses <b>\$1.69</b><br>\$3.00 Dresses <b>\$1.98</b>    | 54 stout; regular \$1.50                            | \$5.00 Hats <b>\$2.49</b><br>\$6.00 Hats <b>\$2.98</b> | \$1.50 Suits 98¢<br>\$2.00 Suits \$1.49        | \$5.00 Coats, \$2.98<br>\$6.00 Coats, \$3.49                   |
| \$16.50 Dresses <b>\$9.98</b><br>\$18.00 Dresses <b>\$10.98</b><br>Sizes 23 to 50 w:                                                                                                                                                                                                                                                                                                                                                                                                                                                                                                                                                                                                                                                                                                                                                                                                                                                                                                                                                                                                                                                                                                                                                                                                | <b>\$5.98</b><br>iist. Sizes 34 to 52.                                                                 | \$ \$4.00 Dresses <b>\$2.49</b><br>\$5.00 Dresses <b>\$2.98</b> | 980                                                 | \$7.50 Hats <b>\$3.98</b><br>Entire stock to go.       |                                                | \$7.00 Coats <b>\$3.98</b><br>\$8.85 Coats <b>\$4.98</b>       |
| Men's and Young Boys'                                                                                                                                                                                                                                                                                                                                                                                                                                                                                                                                                                                                                                                                                                                                                                                                                                                                                                                                                                                                                                                                                                                                                                                                                                                               |                                                                                                        | -                                                               |                                                     |                                                        | Men's                                          | Men's and Boys'                                                |
| Men's Clothing Clothe                                                                                                                                                                                                                                                                                                                                                                                                                                                                                                                                                                                                                                                                                                                                                                                                                                                                                                                                                                                                                                                                                                                                                                                                                                                               |                                                                                                        |                                                                 | IT G                                                |                                                        |                                                | Hats & Caps                                                    |
| Wonderful array of Blues,<br>Blacks, Grays, Browns,<br>Mixtures, Etc. Pinch-back,<br>500 Boys' Suits                                                                                                                                                                                                                                                                                                                                                                                                                                                                                                                                                                                                                                                                                                                                                                                                                                                                                                                                                                                                                                                                                                                                                                                | AND ADAY                                                                                               | A ARCANE                                                        |                                                     |                                                        | Pants                                          | 39c Caps and Hats, 25c                                         |
| Trench Coats and Conservative models—<br>at remarkable savir                                                                                                                                                                                                                                                                                                                                                                                                                                                                                                                                                                                                                                                                                                                                                                                                                                                                                                                                                                                                                                                                                                                                                                                                                        | igs to                                                                                                 |                                                                 |                                                     |                                                        | Dress and Work Pants;<br>sizes 32 to 52 waist— | 50c Caps and Hats, <b>39c</b><br>75c Caps and Hats, <b>49c</b> |
| \$15.00 Suits \$8.98 \$4.50 Boys' Suits, \$                                                                                                                                                                                                                                                                                                                                                                                                                                                                                                                                                                                                                                                                                                                                                                                                                                                                                                                                                                                                                                                                                                                                                                                                                                         | 2.49                                                                                                   |                                                                 | III MATT IT YKI                                     |                                                        | \$3.00 Pants: \$1.98                           | \$1.00 Caps and Hats, 79c                                      |
| \$18.00 Suits <b>\$10.98</b> \$5.00 Boys' Suits, <b>\$</b><br>\$6.00 Boys' Suits, <b>\$</b>                                                                                                                                                                                                                                                                                                                                                                                                                                                                                                                                                                                                                                                                                                                                                                                                                                                                                                                                                                                                                                                                                                                                                                                         | 3.49                                                                                                   |                                                                 |                                                     |                                                        |                                                | \$1.50 Caps and Hats, 98c<br>\$2.00 Caps & Hats, \$1.49        |
| \$20.00 Suits <b>\$11.98</b><br>\$22.50 Suits <b>\$13.98</b><br>\$25.00 Suits <b>\$13.98</b><br>\$25.00 Suits <b>\$15.98</b><br>\$9.00 Boys' Suits, <b>\$</b>                                                                                                                                                                                                                                                                                                                                                                                                                                                                                                                                                                                                                                                                                                                                                                                                                                                                                                                                                                                                                                                                                                                       | 4.49                                                                                                   |                                                                 | A AF                                                | 500 1                                                  |                                                | \$2.50 Caps & Hats, \$1.69<br>\$3.00 Caps & Hats, \$1.98       |
| φ25.00 Suits φ19.08   \$9.00 Boys Suits, 4                                                                                                                                                                                                                                                                                                                                                                                                                                                                                                                                                                                                                                                                                                                                                                                                                                                                                                                                                                                                                                                                                                                                                                                                                                          | 1.00                                                                                                   |                                                                 |                                                     |                                                        | φ, 50 1 ants φ <b>σ.σ</b> σ                    | - 40.00 Caps & Hats, \$1.30                                    |