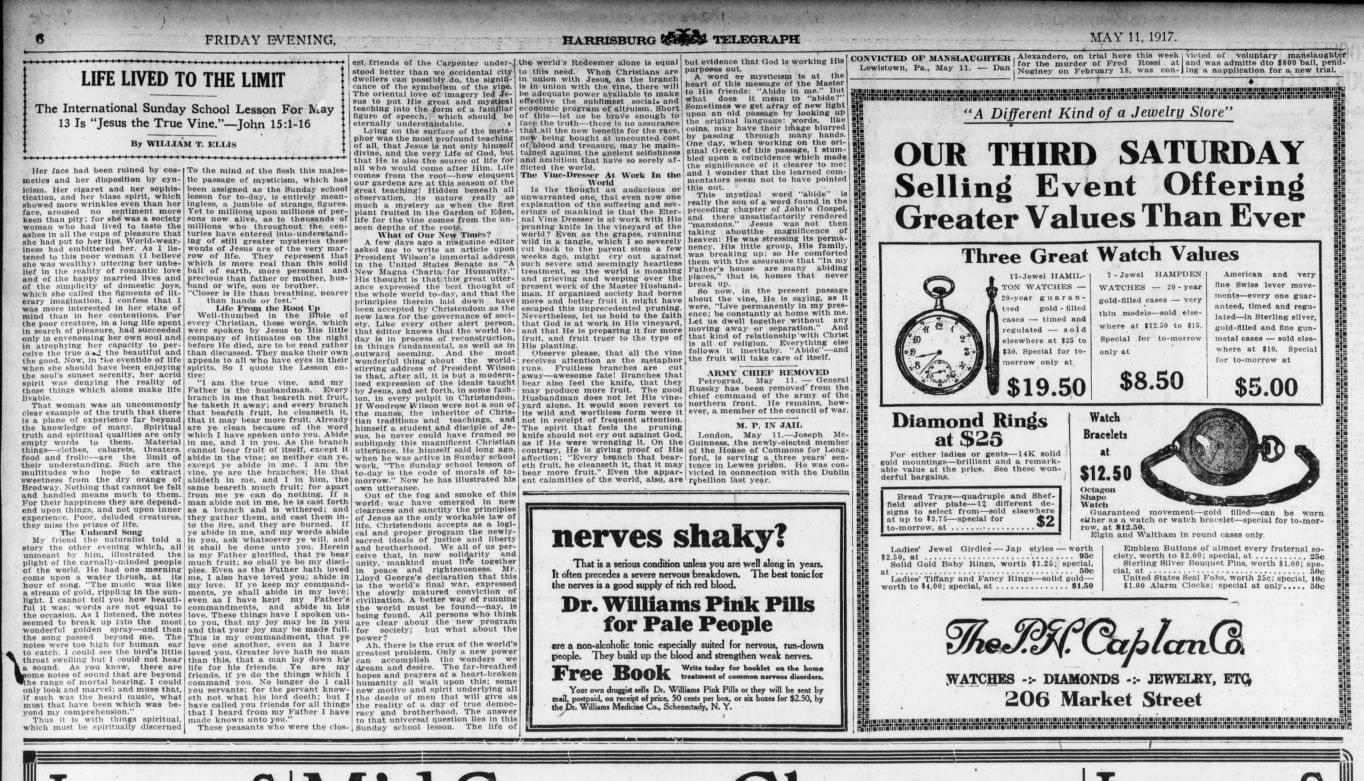

FRIDAY EVENING,





10 South Court Street Women's and Misses' Spring Coats

Mustard, Tan, Gold, Rose, Navy, Black, Copenhagen, Sand, Apple Green, Check and Plaid.

| fat, Silk Poplin, in Navy, Black, Gold,<br>Tan, Apple Green, Rose and numerous<br>others in any style you might desire-<br>350 suits to close out-Stops<br>StopsStops<br>StopsStops<br>StopsStops<br>StopsStops<br>StopsStops<br>StopsStops<br>StopsStops<br>StopsStops<br>StopsStops<br>StopsStops<br>StopsStops<br>StopsStops<br>StopsStops<br>StopsStops<br>StopsStops<br>StopsStops<br>StopsStops<br>StopsStops<br>StopsStops<br>StopsStops<br>StopsStops<br>StopsStops<br>StopsStops<br>StopsStops<br>StopsStops<br>StopsStops<br>StopsStops<br>StopsStops<br>StopsStops<br>StopsStops<br>StopsStops<br>StopsStops<br>StopsStops<br>StopsStops<br>StopsStops<br>Stops