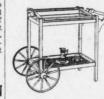

### Mahogany Service Wagon, \$6.95

. Finished dull rubbed mahogany; removable glass tray; lined with beautiful figured cretonne; rubber tired wheels; with undershelf. Just one dozen in the lot.