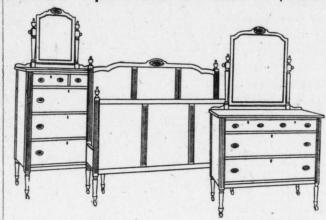

# Furniture Section

Beautiful 3-piece Bedroom Suite at \$66.00

## Dresser 'Chiffonier

Finely constructed—elegantly finished—built to wear a lifetime. Antique mahogany, Colonial poster style.

### 4-piece Old Ivory Bedroom Suite, \$78.00

An exceptional value at the price-bed, dresser, chiffonier and toilet table.

Dust-proof bottoms in all cases.

A suite of great beauty and one pleasing to every