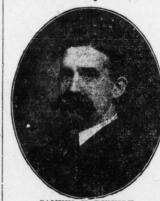

TO CITY COMMISSION

SAMUEL F. DUNKLE

he would accept. No action was taken by council to name a successor for the late Mayor E. S. Meals.

Sheriff in 1906

Mr. Dunkle has been a resident of the city for many years. In 1906 he became Sheriff of Dauphin county, serving in that office for three years. He is connected with a number of manufacturing firms and corporations in the city. His election came as a big surprise to many businessmen. When council convened a communication from John A. Affleck, president of the Harrisburg Shoe Manufacturing Company, declining to fill the unexpired term of Commissioner Bowman, was read.