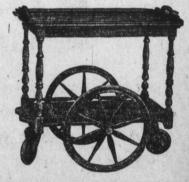

Nest of three tables; solid mahogany; heavy stretchers and shaped feet; bamboo-shaped legs; top of largest table is 18x28 inches. The set,

\$14.75

Solid mahogany tea service: removable glass tray; top is 18x28 inches; four rubber-tired wheels. Specially priced at,