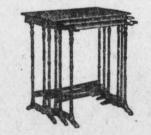

Nest of three tables; solid mahogany; heavy stretchers and shaped feet; bamboo-shaped legs; top of largest table is 18x28 inches. The set,

\$14.75

Solid mahogany tea service: removable glass tray; top is 18x28 inches; four rubber-tired wheels. Specially priced at,