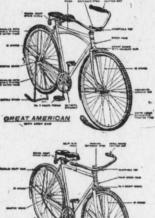

## A Bicycle Is a Time-saver, Step-saver, Money-saver, Health-promoter

BELL 1991-2356 UNITED

Franklin, Wm. Penn, Great American and Oriental bicycles; 20 or 22-inch frames; 1-inch heavy gauge tubing, flush joints at seat post, head and crank brackets, with new departure coaster brake, dustproof. Club Price,

# \$30.00

Yale roadster; 20 or 22-inch heavy gauge tubing, outside-joint construction, triple brass crown fork, two-piece crank hanger, roller chain, 36 spokes front and rear wheels, Fisk studded tires, Troxel easy saddle, front and rear mud guards. Club Price,

Yale Bull Dog Bicycle; truss frame, extra heavy tubing, motorbike fork, two-piece Crank, hollow ground steel sprocket, roller chain, Bull Dog hubs, 36 spokes front and rear wheels, Vitalic tires, Troxel saddle, front and rear mud guards, with splasher. **Club** Price,