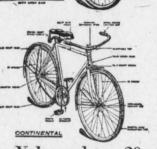

# \$35.00

Liberty Bell or Continental bicycles; 20 and 22-inch frames; 1-inch, 19-gauge tubing, flush joints at seat.post, head and crank brackets, with Atherton coaster brake, 'dustproof bearings with ball retainers. Club Price,