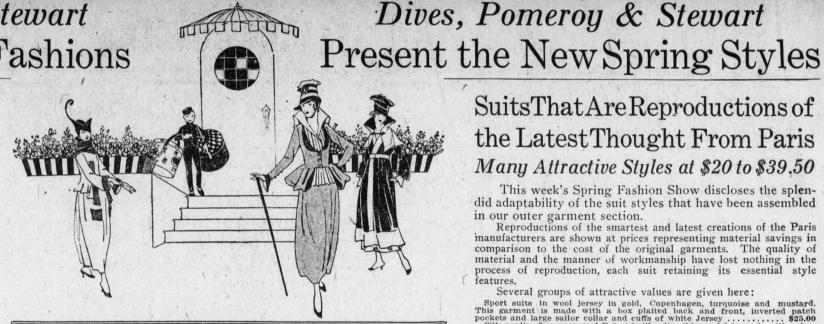

## SuitsThatAreReproductions of the Latest Thought From Paris Many Attractive Styles at \$20 to \$39.50

This week's Spring Fashion Show discloses the splendid adaptability of the suit styles that have been assembled in our outer garment section.

Reproductions of the smartest and latest creations of the Paris manufacturers are shown at prices representing material savings in comparison to the cost of the original garments. The quality of material and the manner of workmanship have lost nothing in the process of reproduction, each suit retaining its essential style

Several groups of attractive values are given here:

Several groups of attractive values are given here:

Sport suits in wool jersey in gold, Copenhagen, turquoise and mustard. This garment is made with a box plaited back and front, inverted patch pockets and large suitor collar and cuffs of white Jersey. \$25.00 Silk popplin, fine serge and Poiret twill suits; this model is made with a box plaited back and full flare front trimmed with a small bone button; convertible collar of white silk poplin \$29.50\$. Grey, navy, tan and black suits in French serge and poplin; this model is made in a plain tailored style with a deep revere and collar of black silk Moire, trimmed with small silk covered buttons. The skirt is made with a plain panel front and full gathered back, finished with a broad belt. \$35.00 Poiret twill suits of fine quality in navy, made with a plain back, full front with deep yoke; collar, cuffs and pockets bound in silk braid trimmed with a fancy bone button. \$45.00 Dives, Pomeroy & Stewart—Second Floor.