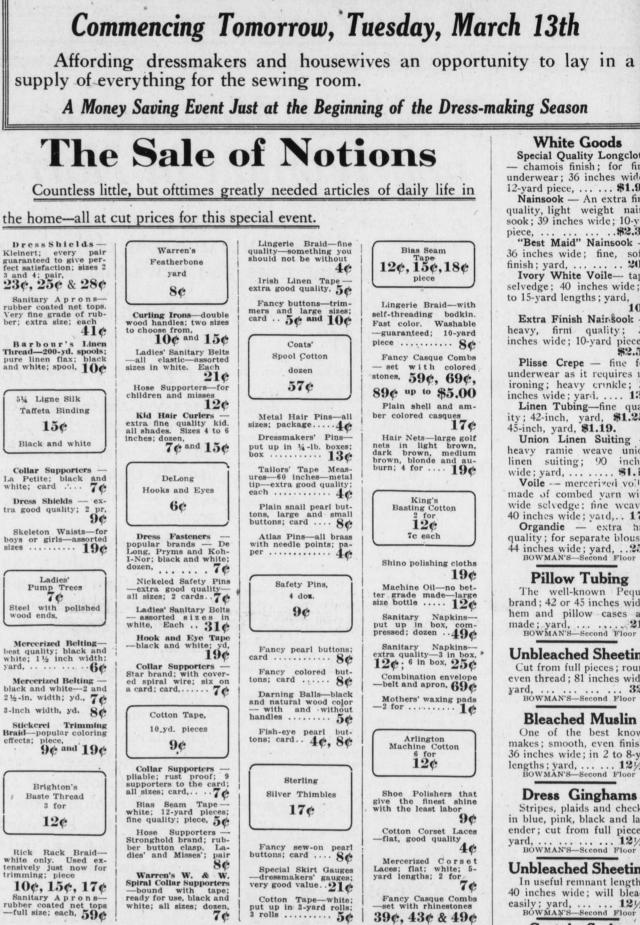

### White Goods

Special Quality Longcloth chamois finish; for fine underwear; 36 inches wide 12-yard piece, ... ... **\$1.95** Nainsook — An extra fine quality, light weight nainsook; 39 inches wide; 10-yd

36 inches wide; fine, soft, finish; yard, ...... 20¢ Ivory White Voile— tape selvedge; 40 inches wide; 1 to 15-yard lengths; yard,

10¢ Extra Finish Nairsook heavy, firm quality; 38 inches wide; 10-yard piece, \$2.50

Plisse Crepe — fine for underwear as it requires no ironing; heavy crinkle; inches wide; yard. .... 13¢ Linen Tubing—fine qual-ity; 42-inch, yard, **\$1.25** 45-inch, yard, **\$1.19**. Union Linen Suiting —

heavy ramie weave union linen suiting; 90 inches wide; yard, ... ..... \$1.15

Voile -- mercerized volle; made of combed yarn with wide selvedge; fine weave; 40 inches wide; yaid, ... 17c Organdie — extra hne quality; for separate blouses 

### **Pillow Tubing**

The well-known Pequot brand; 42 or 45 inches wide; hem and pillow cases are made; yard, .... 21¢ BOWMAN'S-Second Floor

### **Unbleached Sheeting** Cut from full pieces; round even thread; 81 inches wide; yard, .... 32¢ BOWMAN'S-Second Floor

**Bleached Muslin** 

One of the best known makes; smooth, even finish; 36 inches wide; in 2 to 8-yd. lengths; yard, .... 121/2¢ BOWMAN'S-Second Floor

#### **Dress Ginghams** Stripes, plaids and checks

in blue, pink, black and lavender; cut from full pieces; yard, ..... 12½¢ BOWMAN'S-Scood Floor

**Unbleached Sheeting** In useful remnant lengths;

40 inches wide; will bleach easily; yard, ... 121/2¢ BOWMAN'S-Second Floor

**Curtain Scrims** Yard wide curtain scrims in ecru, white and ivory; lace edge; yard, ..... 14¢ Marquisettes, in white and ecru; 36 inches wide; with rose, green and yellow figures; 36 inches wide; yd., 29¢ Figured silkolines, in a wide range of patterns; 36 inches wide; yard, .... 10¢ Curtain scrims, in ecru and ivory; 36 inches wide 