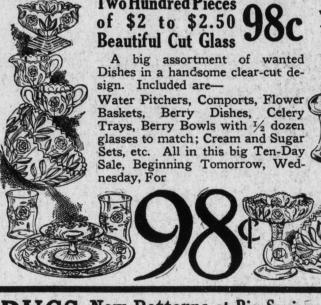

Two Hundred Pieces

New Patterns at Big Savings \$5.95

\$10.00 Wool Fibre \$8.95 Brussels, 9x12 Rugs \$13.95 Brussels, 9x12 Rugs \$13.95 In 8 pretty floral and Oriental patterns.

\$12.50 Wool Fibre \$9.95 Brussels, 9x12 Rugs \$14.95 Brussels, 9x12 Rugs for Good materials and neat patterns and new colors.