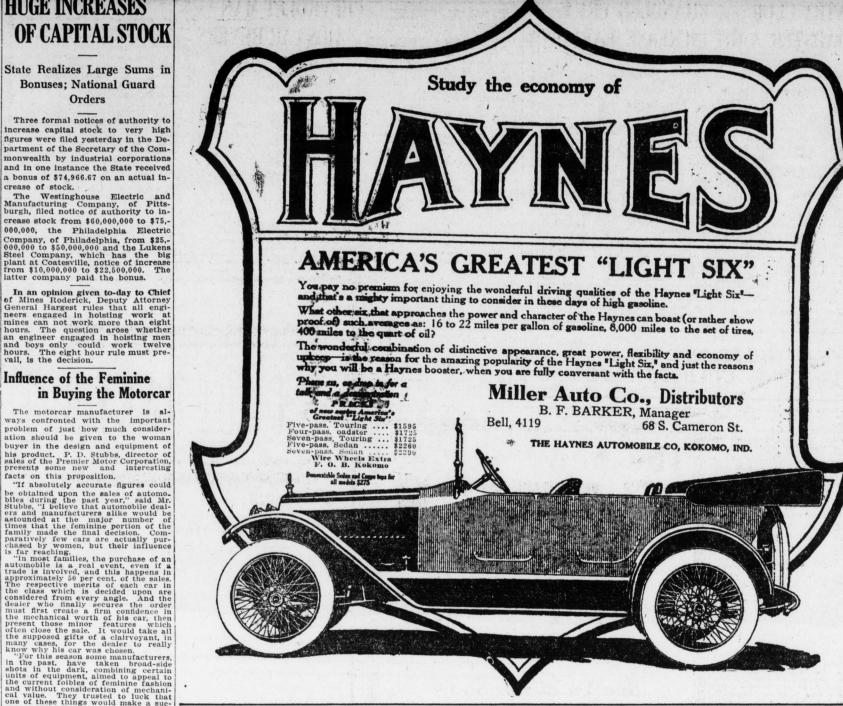

## **Public Gets Extra Guarantee** of 1500 Miles

#### on all Standard Makes of Tires with no Advance in Price

If Old Guarantee Is for 6000 Miles---the New Guarantee Gives You 7500 Miles If Old Guarantee Is for 3500 Miles---the New Guarantee Gives You 5000 Miles

#### A TREMENDOUS SAVING IN DOLLARS AND **CENTS TO THE MOTOR USING PUBLIC**

When you fail to get maximum speed and power--THAT is the time to ask for your demonstration of

the one perfect Carburetor