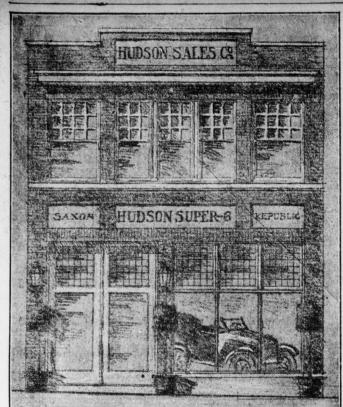

Above is new salesroom and office of the Hudson Sales Agency at 1137 Mulberry street, having recently been opened for business at which point all new models of the Hudson Super-Six cars as well as the Saxon are shown. The Hudson Sales Agency is the local distributor for Hudson and Saxon cars in this vicinity. The show room is located on the first floor and while not large, it is very neat and very well equipped, and is considered one of the finest jobs of architectural work in Harrisburg, comparing most favorably with show rooms in larger communities, even those of New York and Philadelphia. The office and stockroom is on the second floor where a complete line of Hudson and Saxon parts are kept at all times.