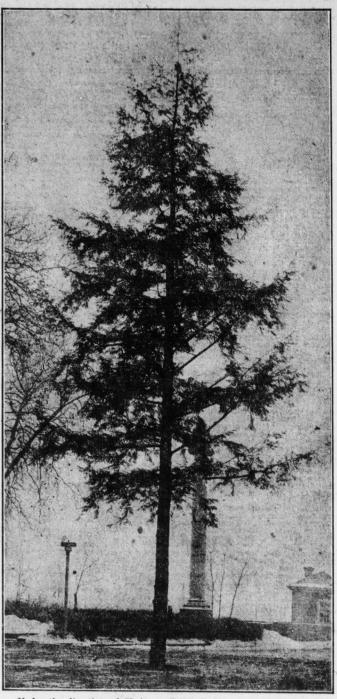

### Municipal Christmas Tree Awaits Fiatform and Trimmings

Under the direction of Chairman Frank B. Musser of the Rotary Club Municipal Christmas Tree Committee, the big spruce cut Wednesday in Clark's Valley was brought to Harrisburg and set up at Market and Front streets. Around the base a platform is being erected from which the ever cises will be held, beginning at 9:15 Sunday evening.