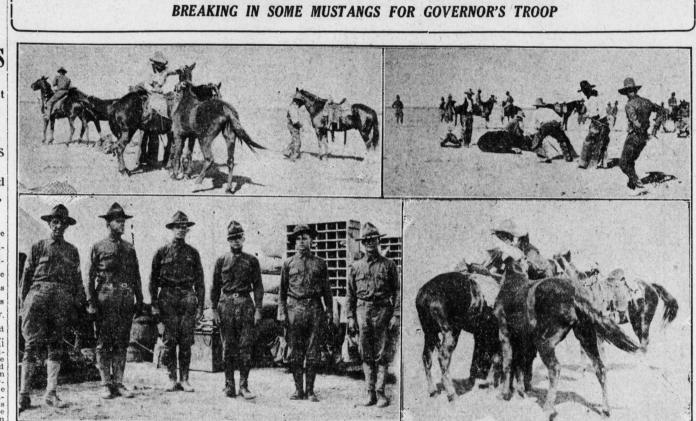

Just glance at these etchings and you can realize in a modest way perhaps, how exciting the life of a member of the Governor's Troop that was —Troop C, Pennsylvania division of the United States National Guard that is—suddenly develops when a fresh mount is needed for some luckless trooper. The views were snapped b p W. H. Peters, a son of Assistant City Engineer Joseph Peters, who is a member of the Troop's horse guard at El Paso. The group of stalwart troo pers is the horse guard. Reading fromleft to right the troopers are: Sergeant W. H. Wyble, Saddler N. W. Moyer, Horseshoers F. E. Weber and W. G. Cunningham, and Orderlies W. H. Peters and C. M. Peters.

might glance at these accompanying etchings. They are views of the meth-ods by which horses are trained for the cavalry service. Uncle Sam likes horses that are ac-climated and accustomed to the coun-try for troopers' mounts. Naturally tion of office and also the lords who are co-operating with the new admin-