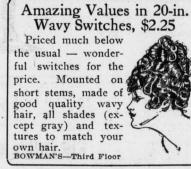

# Extra Glove

Special Saturday Several hundred pairs of wash-able kid gloves — slightly imperfect — not in the making but an occasional spot due to the effect of the salt atmosphere in crossing the ocean. self

Champagne and white and black three-row embroidery backs — one-clasp; sizes 534 to 714. Sale Saturday ..... **\$1.15** BOWMAN'S-Main Floor

Wreath Bath Set Set 2 bath towels .

guest towels . wash cloths Per Set 1 bath mat .... Per Set White with colors—blue, pink and orange a very acceptable Christmas gift. 2nd Fil.